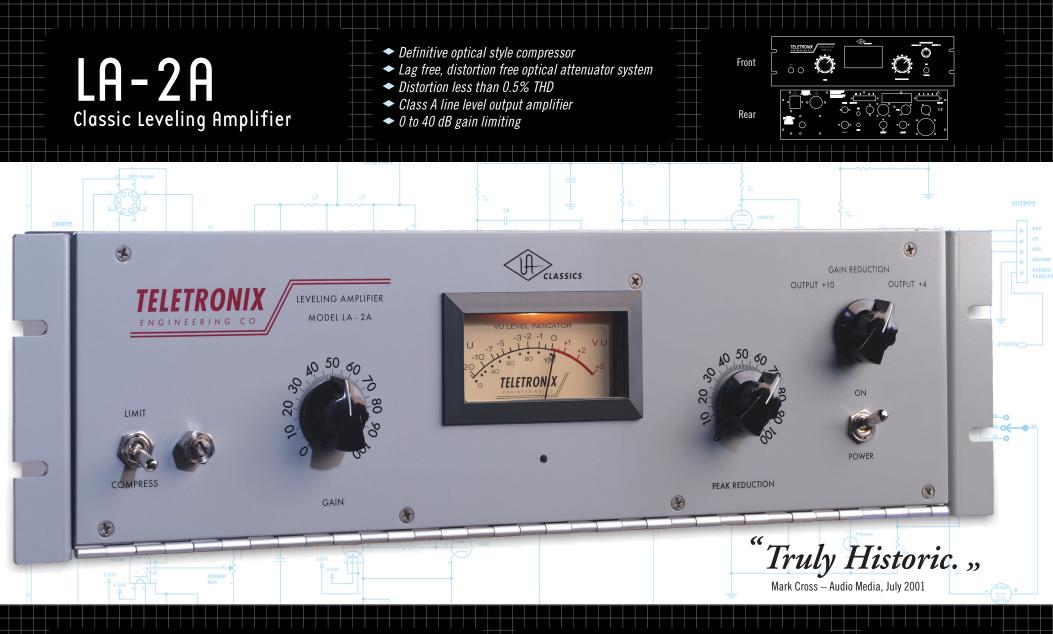

Audio professionals revere the LA-2A. The original was immediately acknowledged for its natural compression characteristics. A unique electro-optical attenuator system allows instantaneous gain reduction with no increase in harmonic distortion – an accomplishment at the time, still appreciated today. Painstaking care has been taken to ensure that every new LA-2A provides the performance and characteristics of the original. Each unit is hand built. The Teletronix LA-2A Classic Leveling Amplifier will bring the same transparent compression characteristics as the original to all of your recordings.

Technical Specifications (more at uaudio.com) Gain: 40 dB ± 1dB Input Level: +16 dB maximum Output Level: +10 dB nominal, +16 dB maximum Attack Time: 10 milliseconds Release Time: 0.06 seconds for 50% release; 0.5 to 5 seconds for complete release Noise: less than 75 dB below +10 dBm output level