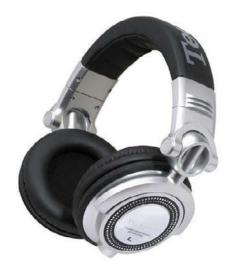

## **TECHNICS HEADPHONES**

Imported in the Benelux by Pro Audio Trade byba

High-end DJ Headphones

- · Locking Replaceable Cord
- Reinforced Joints
- Folding Swing Arms
- Carrying pouch included
- Large Diameter (50mm) Driver Units
- High 3,500mW Input Power
- Swivel Mechanism for free-style listening
- · Padded neck band for added comfort
- Frequency Response 5Hz-30kHz
- Weight: 2kg

(tec-rpdh1200)