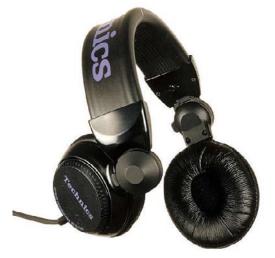

## **RP-DJ1200**

High-end DJ Headphones

- Large Diameter Drivers
- High Input Power
- Swivel Mechanism
- Removable Cable
- Frequency Response 5Hz 30kHz
- Foldable Design
- Carrying Pouch
- Weight: 2kg

(tec-rpdj1200)