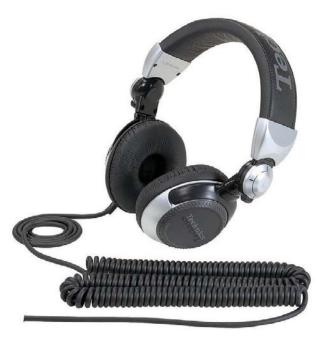

## **RP-DJ1210**

High-end DJ Headphones

- Large Diameter Drivers
- High Input Power
- Swivel Mechanism
- · Removable Cable
- Curled cable
- Frequency Response 5Hz 30kHz
- Foldable Design
- Carrying Pouch
- Weight: 2kg

(tec-rpdj1210)