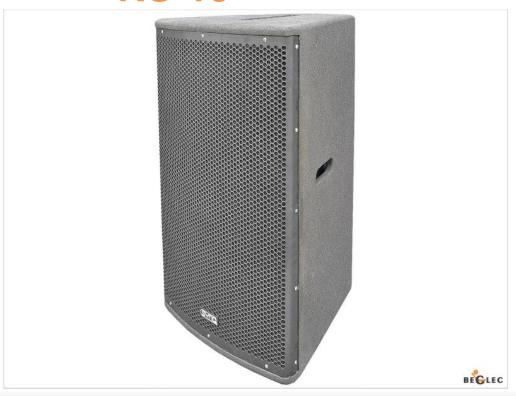

## **RS-15**

## :: Product Description

- \* High power 2-way speaker full range cabinet for all kinds of applications
- \* Excellent sound quality, even at very high sound levels.
- \* Perfect for clubs, discotheques, stage, rental, Pro-DJ, ...
- \* Can also be used as stage monitor
- \* Very strong plywood enclosure:
  - \* Durable, scratch resitant, painting
  - \* Heavy duty rubber feet
  - \* Flying points
  - \* 35mm speaker adapter with 2 horizontal positions
  - \* Steel front grill with acoustic foam on the inside
- \* Equipped with:
  - \* High power 2" high frequency driver
  - \* High power 15" woofer with ALU basket
- \* A perfect match with the RS-218S (high power 2x18" subwoofers)

## :: Technical Information

Freq. response: 45 - 20.000Hz
Dispersion (HxV): 90° x 70°
Power handling RMS: 600W
Power handling PEAK: 1200W
Impedance nominal: 8 ohm

Sensitivity (1W/1m): 101dB

Max SPL: 132dB