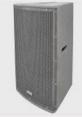

## **RS-15**

## :: Product Description

- \* High power 2-way speaker full range cabinet for all kinds of applications
- \* Excellent sound quality, even at very high sound levels.
- \* Perfect for clubs, discotheques, stage, rental, Pro-DJ, ...
- \* Can also be used as stage monitor
- \* Very strong plywood enclosure:
  - \* Durable, scratch resitant, painting
  - \* Heavy duty rubber feet
  - \* Flying points
  - \* 35mm speaker adapter with 2 horizontal positions
  - \* Steel front grill with acoustic foam on the inside
- \* Equipped with:
  - \* High power 2" high frequency driver
  - \* High power 15" woofer with ALU basket
- \* A perfect match with the RS-218S (high power 2x18" subwoofers)