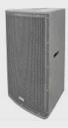

## **RS-15**

## :: Product Description

- \* High power 2-way speaker full range cabinet for all kinds of applications
- \* Excellent sound quality, even at very high sound levels.
- \* Perfect for clubs, discotheques, stage, rental, Pro-DJ, ...
- \* Can also be used as stage monitor
- \* Very strong plywood enclosure:
  - \* Durable, scratch resitant, painting
  - \* Heavy duty rubber feet
  - \* Flying points
  - \* 35mm speaker adapter with 2 horizontal positions
  - \* Steel front grill with acoustic foam on the inside
- \* Equipped with:
  - \* High power 2" high frequency driver
  - \* High power 15" woofer with ALU basket
- \* A perfect match with the RS-218S (high power 2x18" subwoofers)

## :: Technical Information

Freq. response: 45 - 20.000Hz
Dispersion (HxV): 90° x 70°
Power handling RMS: 600W
Power handling PEAK: 1200W
Impedance nominal: 8 ohm

Sensitivity (1W/1m): 101dB

Max SPL: 132dB