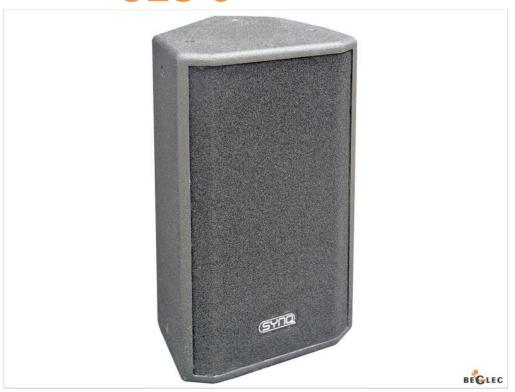

## CLS-8

## :: Product Description

- \* High power 2-way speaker cabinet
- \* Compact plywood enclosure with durable, scratch free, painting
- \* Steel front grill covered with acoustic foam
- \* Equipped with:
  - \* 1" High frequency driver
  - \* 8" Woofer
- \* Excellent sound quality, even at high sound levels.
- \* Perfect for clubs, bars, hotels, ...
- \* Can be used in full range or with a specially adapted 2x15" subwoofer (CLS-215B)

## :: Technical Information

Freq. response: 70 - 20.000 Hz

RMS Power: 200 W Peak Power: 400 W Impedance: 8 ohm

Dispersion (HxV): 90° x 50°

Dimensions (HxBxD): 450 x 238 x 280 mm

Weight: 13kg