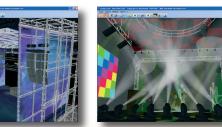

Easy view is the ideal «3D real-time» simulation. You can visualize stages, buildings, traditional lighting projectors as well as your scans, heads, color changers, leds. See «Magic 3D Easy View» brochure.