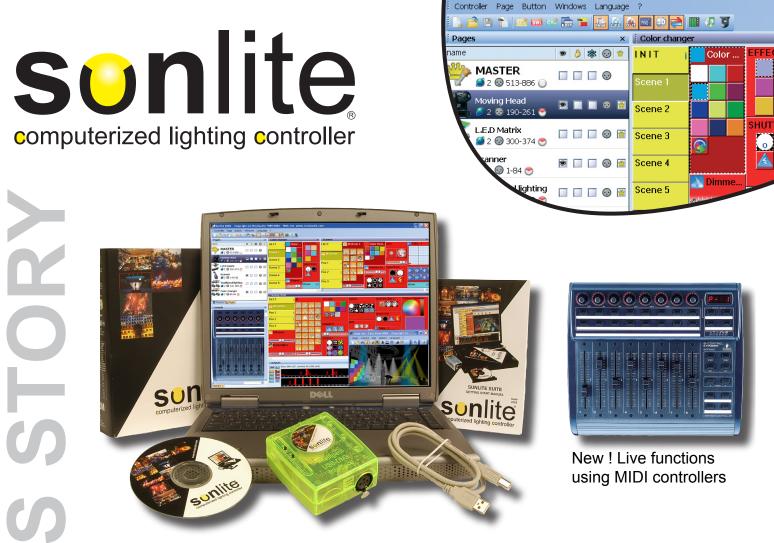

Preprogrammed buttons that make absolute control of your fixtures possible in just a few seconds Multimedia capability (AUDIO, VIDEO, MIDL...) Multi-page user interface allows fast and easy access to your lights Color Manager: The future of color management tools Upgrading to higher level packages is always possible EasyView 2006: real-time 3D visualizer of your shows Console features for «Live» using the latest generation of MIDI controllers Software controller tools are as powerful as the expensive lighting desks. still, our software is easy to use and intuitive to learn

Easy view is the ideal «3D real-time» simulation. You can visualize stages, buildings, traditional lighting projectors as well as your scans, heads, color changers, leds. See «Magic 3D Easy View» brochure.