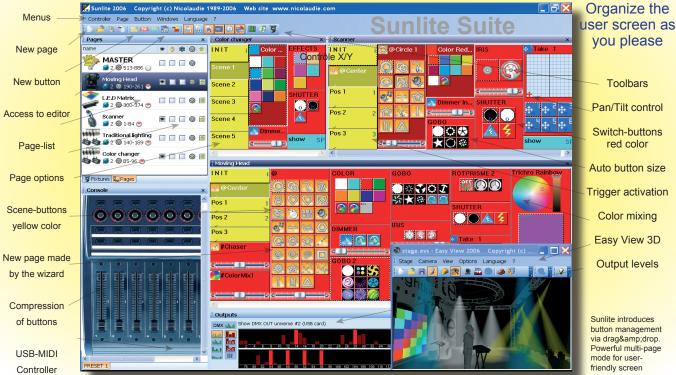

Preprogrammed buttons that make absolute control of your fixtures possible in just a few seconds Multimedia capability (AUDIO, VIDEO, MIDL...) Multi-page user interface allows fast and easy access to your lights Color Manager: The future of color management tools Upgrading to higher level packages is always possible EasyView 2006: real-time 3D visualizer of your shows Console features for «Live» using the latest generation of MIDI controllers Software controller tools are as powerful as the expensive lighting desks. still, our software is easy to use and intuitive to learn