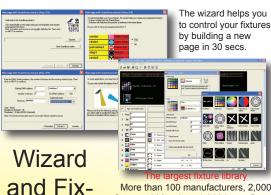

#### **Easy View**

tures

More than 100 manufacturers, 2,000 fixtures, 500 gobos, 1,000 icons.Create your own fixtures, or let us create them for you