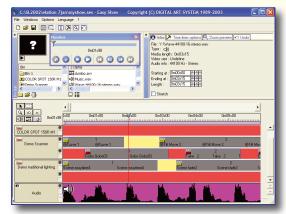

### **Easy Show**

Use timelines to easily build an audio/video/light show. Simply drag a Sunlite button to an Easy Show timeline to add a light block. Easy Show supports ALL major multimedia formats

Windows