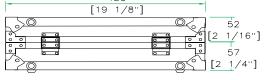

### Product Dimensions

Shipping Dimensions ( inch): 19.6 x 19.6 x 5.5 Shipping Weight ( lbs):12.3 Product Dimensions (inch): 19.1 x 19.1 x 4.6 Product Weight (lbs): 11 Shipping Dimensions( cm):50 x 50 x 14 Shipping Weight ( kg): 5.6 Product Dimensions (cm):48.6 x 48.6 x 11.9 Product Weight (kg):5 Your mic is your voice to the world. Protect it. Designed to house virtually and wireless unit out there including Senheisser, AKG, Shure and Nady, RRWIRELESS is built to take care of all your wireless needs. Our exclusive high-density Pick-&-Fit Foam allows you to create the perfect custom space for any combination of handheld, headset, or lavalier wireless systems. Simply pick out the Pick-&-Fit Foam to customize your case for the perfect fit. If your needs change down the line, just change the foam inserts.

#### RRWIRELESS

BACK VIEW

RIGHT VIEW