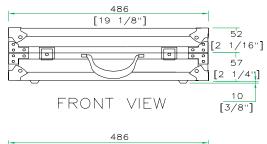

### Product Dimensions

Shipping Dimensions ( inch): 19.6 x 19.6 x 5.5 Shipping Weight ( lbs):12.3 Product Dimensions (inch): 19.1 x 19.1 x 4.6 Product Weight (lbs): 11 Shipping Dimensions( cm):50 x 50 x 14 Shipping Weight ( kg): 5.6 Product Dimensions (cm):48.6 x 48.6 x 11.9 Product Weight (kg):5 Your mic is your voice to the world. Protect it. Designed to house virtually and wireless unit out there including Senheisser, AKG, Shure and Nady, RRWIRELESS is built to take care of all your wireless needs. Our exclusive high-density Pick-&-Fit Foam allows you to create the perfect custom space for any combination of handheld, headset, or lavalier wireless systems. Simply pick out the Pick-&-Fit Foam to customize your case for the perfect fit. If your needs change down the line, just change the foam inserts.

#### RRWIRELESS

BACK VIEW

RIGHT VIEW