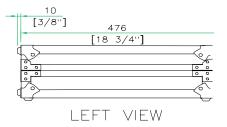

### Product Dimensions

Shipping Dimensions ( inch): 19.6 x 19.6 x 5.5 Shipping Weight ( lbs):12.3 Product Dimensions (inch): 19.1 x 19.1 x 4.6 Product Weight (lbs): 11 Shipping Dimensions( cm):50 x 50 x 14 Shipping Weight ( kg): 5.6 Product Dimensions (cm):48.6 x 48.6 x 11.9 Product Weight (kg):5 Your mic is your voice to the world. Protect it. Designed to house virtually and wireless unit out there including Senheisser, AKG, Shure and Nady, RRWIRELESS is built to take care of all your wireless needs. Our exclusive high-density Pick-&-Fit Foam allows you to create the perfect custom space for any combination of handheld, headset, or lavalier wireless systems. Simply pick out the Pick-&-Fit Foam to customize your case for the perfect fit. If your needs change down the line, just change the foam inserts.

#### RRWIRELESS

BACK VIEW

RIGHT VIEW