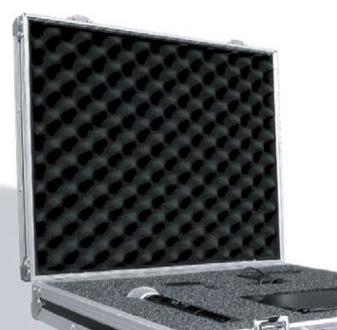

## REWIELLSS Adjustable Case For Wireless Mics w/ Pick-&-Fit Foam

### Product Dimensions

Shipping Dimensions ( inch): 19.6 x 19.6 x 5.5 Shipping Weight ( lbs):12.3 Product Dimensions (inch): 19.1 x 19.1 x 4.6 Product Weight (lbs): 11 Shipping Dimensions( cm):50 x 50 x 14 Shipping Weight ( kg): 5.6 Product Dimensions (cm):48.6 x 48.6 x 11.9 Product Weight (kg):5 Your mic is your voice to the world. Protect it. Designed to house virtually and wireless unit out there including Senheisser, AKG, Shure and Nady, RRWIRELESS is built to take care of all your wireless needs. Our exclusive high-density Pick-&-Fit Foam allows you to create the perfect custom space for any combination of handheld, headset, or lavalier wireless systems. Simply pick out the Pick-&-Fit Foam to customize your case for the perfect fit. If your needs change down the line, just change the foam inserts.