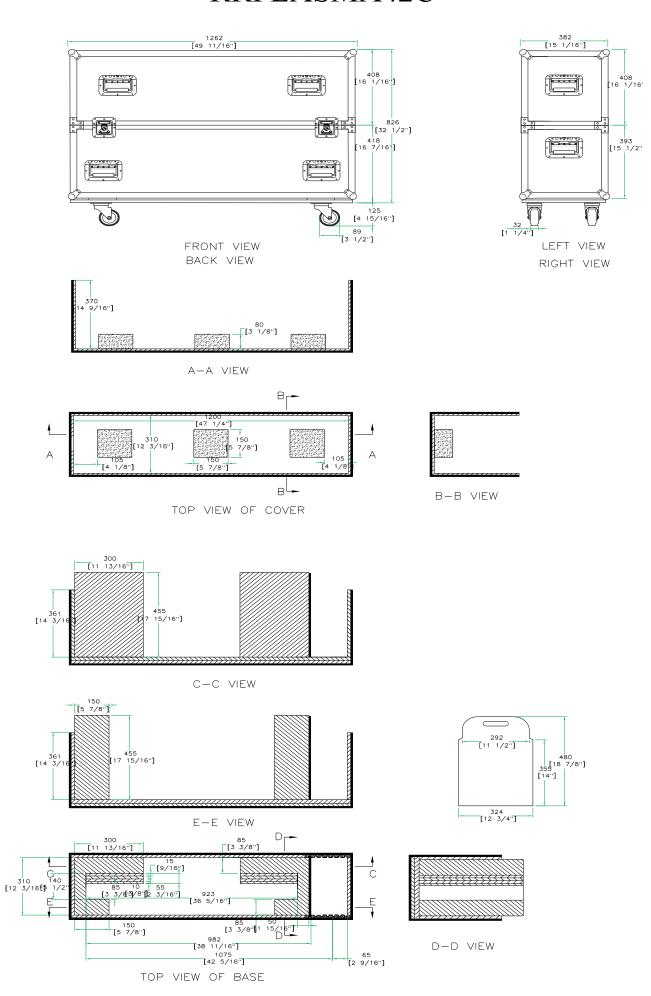

#### Product Dimensions

Shipping Dimensions (inch): 50.1 x 15.5 x 33.2

Shipping Weight (lbs): 106

Product Dimensions (inch): 49.6 x 14.6 x 32.5

Product Weight (lbs): 101

Shipping Dimensions (cm): 127.5 x 390.5 x 84.5

Shipping Weight (kg): 48

Product Dimensions (cm): 126 x 38 x 82.6

Product Weight (kg): 45.8