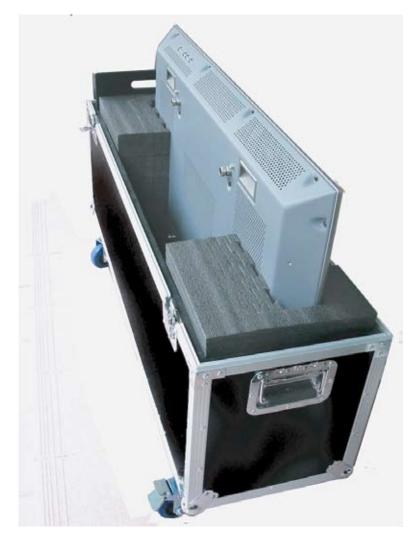

## RRPLASMA42C

Universal Case with Casters for 42" Plasma

Designed to protect and transport a 42" Plasma, the RRPLASMA42C makes sure that the show will go on. Our unique universal fit design fits various models and secures your plasma in place to provide the ultimate protection during transport. And to make transportation a breeze we included a rugged caster board for easy mobility!