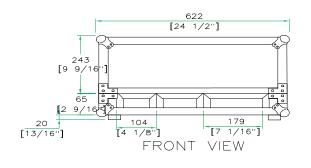

#### Product Dimensions

Shipping Dimensions (inch): 25 x 18.5 x 10.2

Shipping Weight (lbs): 39.1

Product Dimensions (inch): 25.3 x 23.4 x 12.7

Product Weight (lbs): 37.8

Shipping Dimensions(cm):63.5 x 47 x 26

Shipping Weight (kg): 17.8

Product Dimensions (cm):64.5 x 59.5 x 35

Product Weight (kg): 17.2

### RRMPC4000

B-B VIEW

TOP VIEW OF COVER

TOP VIEW OF BASE

 $\mathsf{D}\!-\!\mathsf{D}$  VIEW