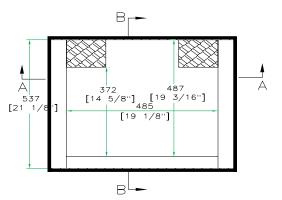

#### Product Dimensions

Shipping Dimensions (inch): 25 x 18.5 x 10.2

Shipping Weight (lbs): 39.1

Product Dimensions (inch): 25.3 x 23.4 x 12.7

Product Weight (lbs): 37.8

Shipping Dimensions(cm):63.5 x 47 x 26

Shipping Weight (kg): 17.8

Product Dimensions (cm):64.5 x 59.5 x 35

Product Weight (kg): 17.2

### RRMPC4000

B-B VIEW

TOP VIEW OF COVER

TOP VIEW OF BASE

 $\mathsf{D}\!-\!\mathsf{D}$  VIEW