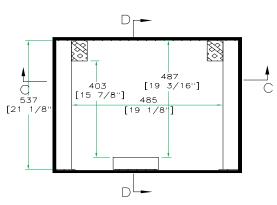

### RRMPC4000

B-B VIEW

TOP VIEW OF COVER

TOP VIEW OF BASE

 $\mathsf{D}\!-\!\mathsf{D}$  VIEW