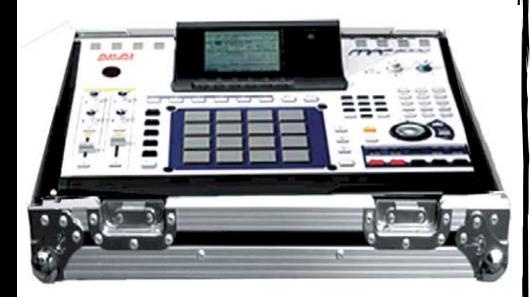

# RRMPC4000

Case for Akai MPC4000 Digital Recording Studio

Recording music is serious business and when the miles start adding up, you need a hot commodity on your side like Road Ready's RRMPC4000. Created to protect the Akai MPC4000 recording studio, the RRMPC4000 features smart Road Ready features like a No Pressure design removable latchable cover, 2 access doors and our unique low profile base so you can access all your digital media disks with no hassle. You have a lot of responsibility, let your cases soften the load.