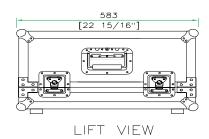

#### Product Dimensions

Shipping Dimensions (inch): 25 x 18.5 x 10.2

Shipping Weight (lbs): 39.1

Product Dimensions (inch): 25.3 x 23.4 x 12.7

Product Weight (lbs): 37.8

Shipping Dimensions(cm):63.5 x 47 x 26

Shipping Weight (kg): 17.8

Product Dimensions (cm):64.5 x 59.5 x 35

Product Weight (kg): 17.2

### RRMPC4000

B-B VIEW

TOP VIEW OF COVER

TOP VIEW OF BASE

 $\mathsf{D}\!-\!\mathsf{D}$  VIEW