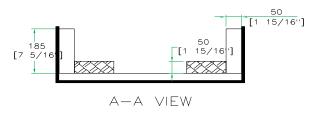

#### Product Dimensions

Shipping Dimensions (inch): 25 x 18.5 x 10.2

Shipping Weight (lbs): 39.1

Product Dimensions (inch): 25.3 x 23.4 x 12.7

Product Weight (lbs): 37.8

Shipping Dimensions(cm):63.5 x 47 x 26

Shipping Weight (kg): 17.8

Product Dimensions (cm):64.5 x 59.5 x 35

Product Weight (kg): 17.2