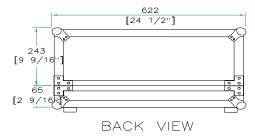

#### Product Dimensions

Shipping Dimensions (inch): 25 x 18.5 x 10.2

Shipping Weight (lbs): 39.1

Product Dimensions (inch): 25.3 x 23.4 x 12.7

Product Weight (lbs): 37.8

Shipping Dimensions(cm):63.5 x 47 x 26

Shipping Weight (kg): 17.8

Product Dimensions (cm):64.5 x 59.5 x 35

Product Weight (kg): 17.2