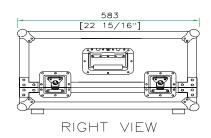

#### Product Dimensions

Shipping Dimensions (inch): 25 x 18.5 x 10.2

Shipping Weight (lbs): 39.1

Product Dimensions (inch): 25.3 x 23.4 x 12.7

Product Weight (lbs): 37.8

Shipping Dimensions(cm):63.5 x 47 x 26

Shipping Weight (kg): 17.8

Product Dimensions (cm):64.5 x 59.5 x 35

Product Weight (kg): 17.2