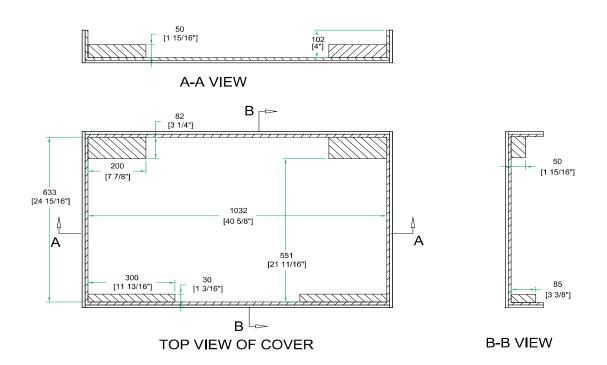

#### Product Dimensions

Shipping Dimensions (inch): 43.5 x 27.9 x 9.6

Shipping Weight (lbs):48.4

Product Dimensions (inch): 42.9 x 27.2 x 8.8

Product Weight (lbs): 46.2

Shipping Dimensions(cm):110.5 x 71 x 24.5

Shipping Weight (kg): 22

Product Dimensions (cm):109.2 x 69.3 x 22.5

Product Weight (kg):21