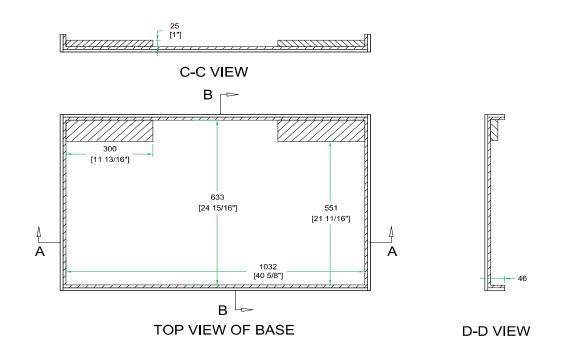

# RRMG32

CASE FOR YAMAHA
MG 32/I4FX MIXER

Created for the Pro's, the RRMG32 mixer case is made for the journey and built to hold strong in high stress situations. Designed to fit the Yamaha MG 32/14 FX mixer, the RRMG32 features a heavy-duty removable, latchable cover with our No Pressure Design to protect your mixer controls and a unique low profile base design that allows you to access your mixers rear connection panel without removing your mixer from the case. Tougher than the pavement! That's the idea.