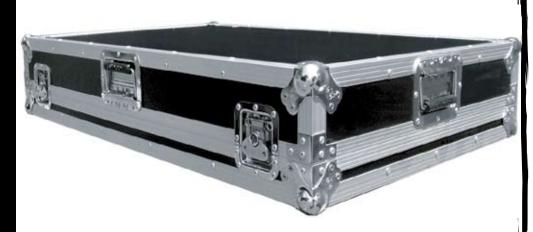

# RRMG32

CASE FOR YAMAHA
MG 32/I4FX MIXER

Created for the Pro's, the RRMG32 mixer case is made for the journey and built to hold strong in high stress situations. Designed to fit the Yamaha MG 32/14 FX mixer, the RRMG32 features a heavy-duty removable, latchable cover with our No Pressure Design to protect your mixer controls and a unique low profile base design that allows you to access your mixers rear connection panel without removing your mixer from the case. Tougher than the pavement! That's the idea.