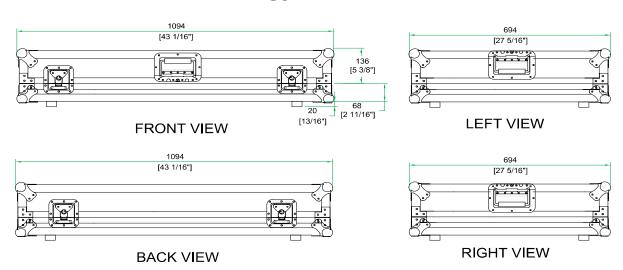

#### Product Dimensions

Shipping Dimensions (inch): 43.5 x 27.9 x 9.6

Shipping Weight (lbs):48.4

Product Dimensions (inch): 42.9 x 27.2 x 8.8

Product Weight (lbs): 46.2

Shipping Dimensions(cm):110.5 x 71 x 24.5

Shipping Weight (kg): 22

Product Dimensions (cm):109.2 x 69.3 x 22.5

Product Weight (kg):21