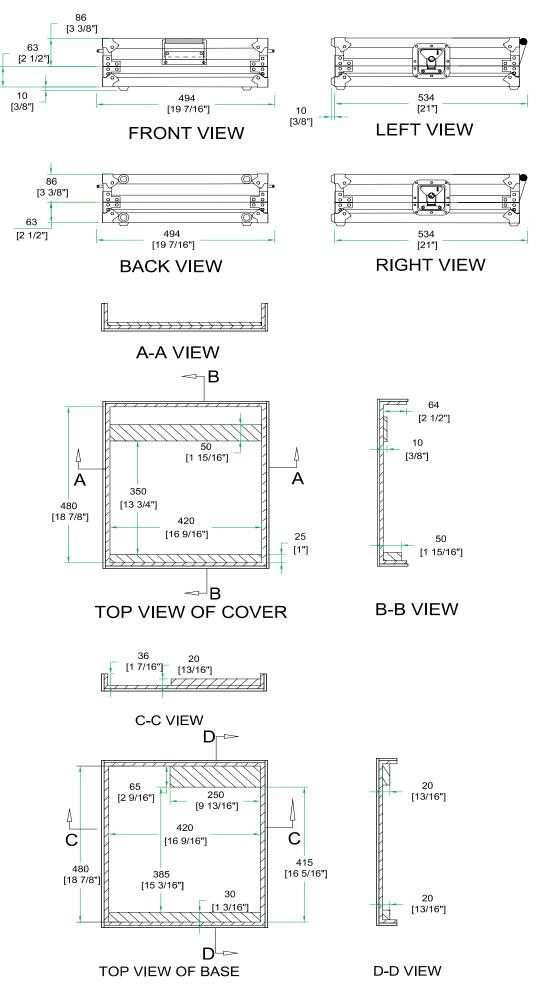

#### Product Dimensions

Shipping Dimensions (inch): 20 x 22 x 7

Shipping Weight (lbs):14.3

Product Dimensions (inch): 19.4 x 21.4 x 6.2

Product Weight (lbs): 13.2

Shipping Dimensions(cm):51 x 56 x 18

Shipping Weight (kg): 6.5

Product Dimensions (cm):49.4 x 54.4 x 15.9

Product Weight (kg):6