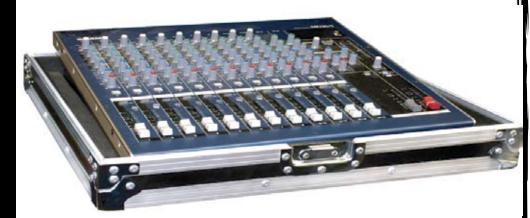

## RRMG16E

CASE FOR YAMAHA MG 16/4 & MG 16/6FX MIXERS

Created for the Pro's, the RRMG16E mixer case is made for the journey and built to hold strong in high stress situations. Designed to fit the Yamaha MG 16/4 FX and MG 16/6 FX mixer, the RRMG16E features a heavy-duty removable, latchable cover with our No Pressure Design to protect your mixer controls and a unique low profile base design that allows you to access your mixers rear connection panel without removing your mixer from the case. Tougher than the pavement! That's the idea.

#### RRMG16E