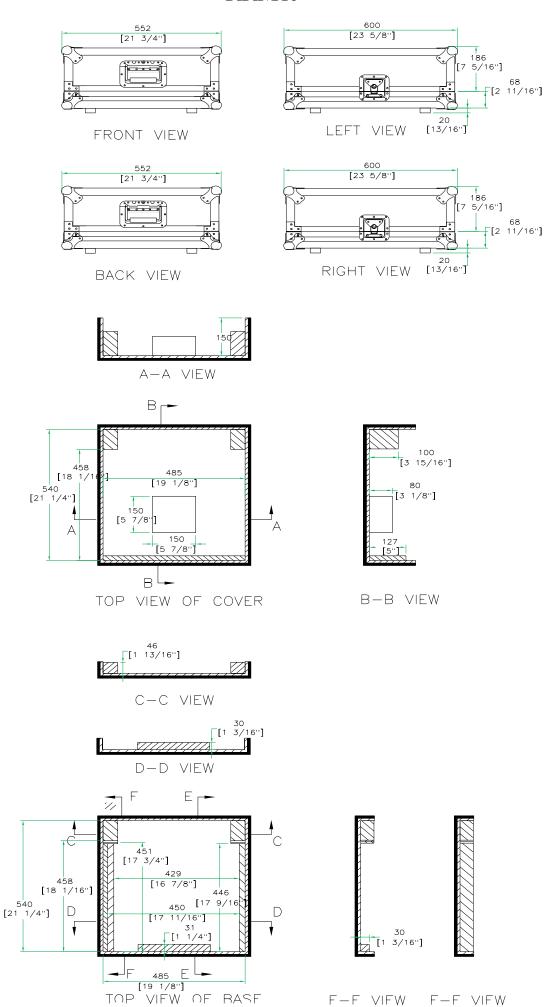

#### Product Dimensions

Shipping Dimensions (inch): 22.2 x 24.2 x 11.6

Shipping Weight (lbs): 26.8

Product Dimensions (inch): 21.7 x 23.6 x 10.7

Product Weight (lbs): 25.7

Shipping Dimensions(cm):56.5 x 61.5 x 29.5

Shipping Weight (kg): 12.2

Product Dimensions (cm): 55.2 x 60 x 27.4

Product Weight (kg):11.7