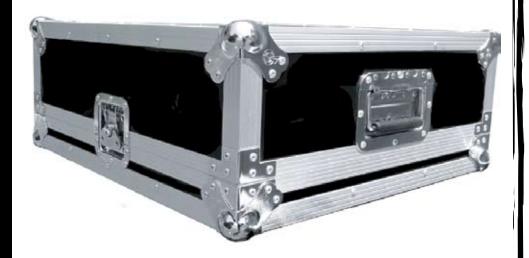

## RRM19

Univeral 19" Mixer Case (fits most 19" non-rackmountable mixers)

Created for the Pro's, the RRM19 mixer case is made for the journey and built to hold strong in high stress situations. Designed to fit 19" mixers including the Mackie 1604 and 1642, the RRM19 features a heavy-duty removable, latchable cover and adjustable foam lining for the perfect custom fit. We also created the RRM19 with a unique low profile base design that allows you to access the mixer's rear connection panel without removing your mixer from the case. Tougher than the pavement! That's the idea.

### RRM19