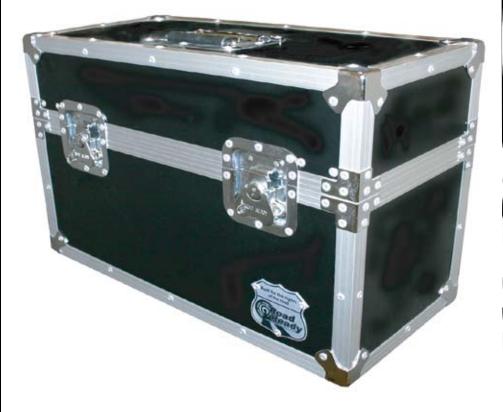

# RRM18S 18 Mic Case with

Storage Compartment

#### Product Dimensions

Shipping Dimensions ( inch): 22.4 x 11.8 x 12 Shipping Weight ( lbs):18.7 Product Dimensions (inch): 21.8 x 11.2 x 15.1 Product Weight (lbs): 17.6 Shipping Dimensions( cm):57 x 30 x 30.5 Shipping Weight ( kg): 8.5 Product Dimensions (cm):55.4 x 28.6 x 38.5 Product Weight (kg):8 Your mic is your voice to the world. Protect it. Designed for flexibility and comfort, the RRM18S gives you the option to hold 6, 12, or 18 mics. The choice is yours! Simply remove or add padding to create the perfect custom space for mics or extra cables and accessories. And for even extra storage we included a unique storage space built into our removable cover so you can store even more gear.