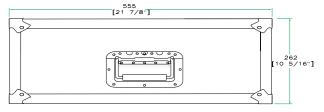

#### Product Dimensions

Shipping Dimensions ( inch): 22.4 x 11.8 x 12 Shipping Weight ( lbs):18.7 Product Dimensions (inch): 21.8 x 11.2 x 15.1 Product Weight (lbs): 17.6 Shipping Dimensions( cm):57 x 30 x 30.5 Shipping Weight ( kg): 8.5 Product Dimensions (cm):55.4 x 28.6 x 38.5 Product Weight (kg):8 Your mic is your voice to the world. Protect it. Designed for flexibility and comfort, the RRM18S gives you the option to hold 6, 12, or 18 mics. The choice is yours! Simply remove or add padding to create the perfect custom space for mics or extra cables and accessories. And for even extra storage we included a unique storage space built into our removable cover so you can store even more gear.