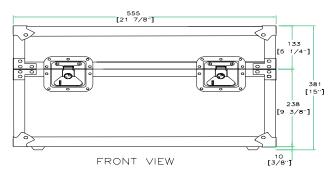

#### Product Dimensions

Shipping Dimensions ( inch): 22.4 x 11.8 x 12 Shipping Weight ( lbs):18.7 Product Dimensions (inch): 21.8 x 11.2 x 15.1 Product Weight (lbs): 17.6 Shipping Dimensions( cm):57 x 30 x 30.5 Shipping Weight ( kg): 8.5 Product Dimensions (cm):55.4 x 28.6 x 38.5 Product Weight (kg):8 Your mic is your voice to the world. Protect it. Designed for flexibility and comfort, the RRM18S gives you the option to hold 6, 12, or 18 mics. The choice is yours! Simply remove or add padding to create the perfect custom space for mics or extra cables and accessories. And for even extra storage we included a unique storage space built into our removable cover so you can store even more gear.

# WWW.ROADREADYCASES.COM

RRM18S

BACK VIEW

TOP VIEW

B-B VIEW

D-D VIEW

LEFT VIEW