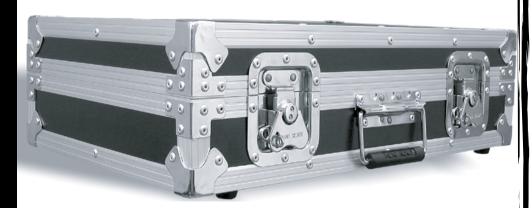

# RRLUC

Large Adjustable Utility
Case With Pick-&-Fit Foam

Your gear can change, your case shouldn't. This was the thinking behind the design of our RRLUC utility case. Designed for all your uniquely shaped units like digital studio work stations, groove boxes, CD recorders, mixers, wireless mic systems, samplers, CD players, multimedia projectors and others, the RRLUC is built to accommodate all units up to 21" long, 12.5" wide, and 4.5" high. The RRLUC features our exclusive high-density Pick-&-Fit foam which allows you to create the perfect custom storage space for what-ever you like. Simply shape the Pick-&-Fit foam to create your perfect fit. If your needs change, your case doesn't have to; Pick-&-Fit foam replacements are readily available.

## Rugged Road Ready Features

- \* Double Anchor Industrial Rivets
- \* Recessed, Industrial Grade Latches
- \* Spring Loaded Handle
- \* Industrial Grade Rubber Feet
- \* Premium Vinyl Laminated Plywood
- \* Tongue and Groove Locking Fit
- \* Pick-&-Fit Foam