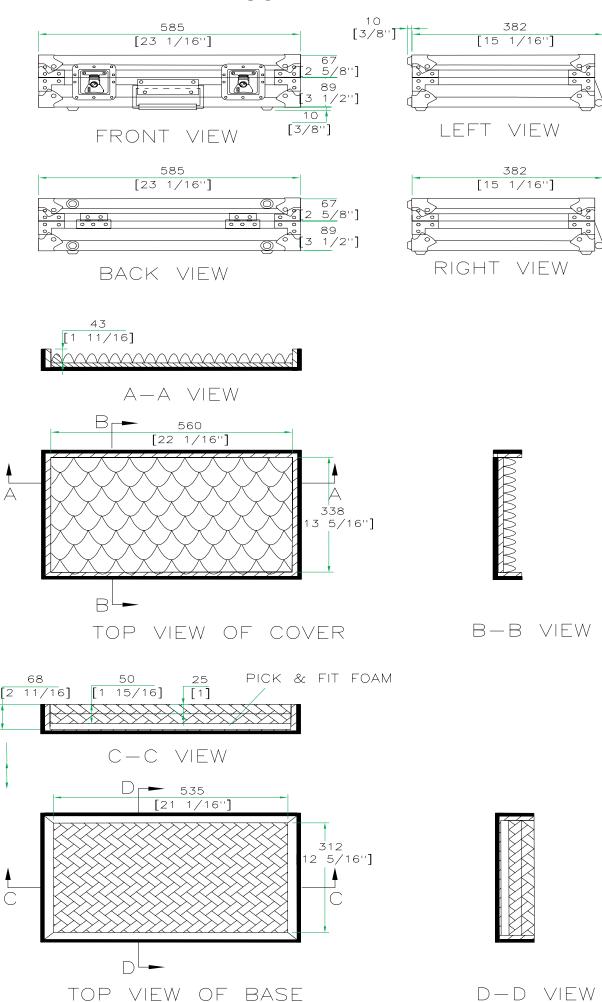

#### Shipping Dimensions (inch): 23.6 x 15.7 x 7.2

Product Dimensions

Shipping Weight (lbs): 12.7

Product Dimensions (inch): 23 x 15.2 x 6.4

Product Weight (lbs): 11.7

Shipping Dimensions(cm):60 x 40 x 18.5

Shipping Weight (kg): 5.8

Product Dimensions (cm):58.6 x 38.8 x 16.3

Product Weight (kg): 5.3