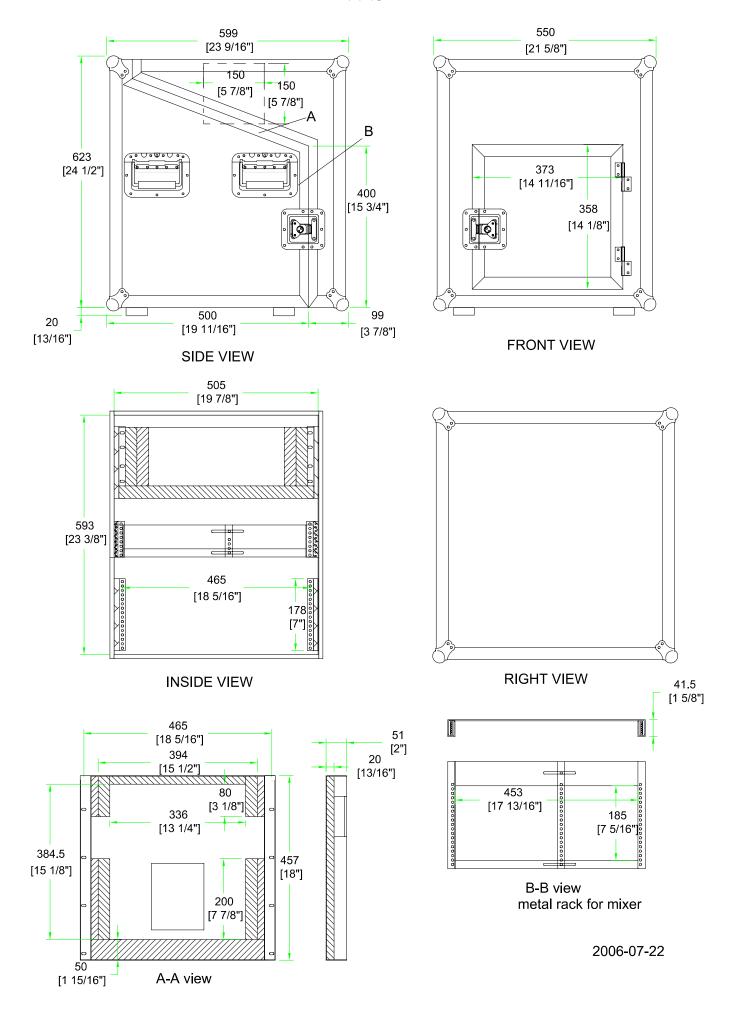

# Rugged Road Ready Features

- \* Beefy, Stackable Ball Corners
- \* Double Anchor Industrial Rivets
- \* Recessed, Industrial Grade Latches
- \* Industrial Grade Rubber Feet
- \* Premium 3/8" Vinyl Laminated Plywood
- \* Tongue and Groove Locking Fit
- \* Rear Hinged Access Door
- \* Heavy Duty Rack Rails
- \* Mounting Hardware Included
- Storage Tray
- \* Sliding DJ Mixer Tray
- \* Laptop Tray
- \* ATA 300 Rating
- \* Road Ready Limited Lifetime Warranty

## RRLTWS4

DJ CASE W/ 4U VERTICAL RACK, LAPTOP TRAY, SLIDING DJ MIXER TRAY. & STORAGE COMPARTMENT

Forged out of the toughest materials around and ready to hit the road, the RRLTWS4 is built smart with a with a 4U vertical rack for effects, an ingenious laptop tray for easy accessibility and a, sliding DJ mixer tray so you can get your groove on. To round out this super star we included a handy storage compartment so you can store all your accessories.