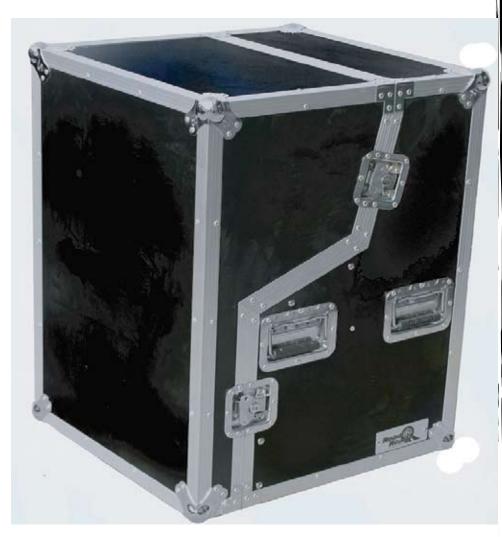

# Rugged Road Ready Features

- \* Beefy, Stackable Ball Corners
- \* Double Anchor Industrial Rivets
- \* Recessed, Industrial Grade Latches
- \* Industrial Grade Rubber Feet
- \* Premium 3/8" Vinyl Laminated Plywood
- \* Tongue and Groove Locking Fit
- \* Rear Hinged Access Door
- \* Heavy Duty Rack Rails
- \* Mounting Hardware Included
- Storage Tray
- \* Sliding DJ Mixer Tray
- \* Laptop Tray
- \* ATA 300 Rating
- \* Road Ready Limited Lifetime Warranty

## RRLTWS4

DJ CASE W/ 4U VERTICAL RACK, LAPTOP TRAY, SLIDING DJ MIXER TRAY. & STORAGE COMPARTMENT

Forged out of the toughest materials around and ready to hit the road, the RRLTWS4 is built smart with a with a 4U vertical rack for effects, an ingenious laptop tray for easy accessibility and a, sliding DJ mixer tray so you can get your groove on. To round out this super star we included a handy storage compartment so you can store all your accessories.