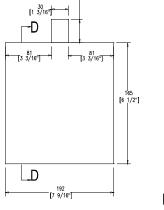

## WWW.ROADREADYCASES.COM

TOP VIEW OF RRSER FRONT VIEW OF STAND

BACK VIEW OF STAND

32 [[1 1/4"]

TOP VIEW OF VIEW

TOP VIEW OF RRMOUSE

SIDE VIEW OF TRAY

1