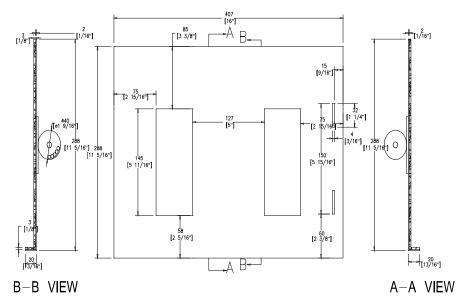

## WWW.ROADREADYCASES.COM

TOP VIEW OF RRSER FRONT VIEW OF STAND

BACK VIEW OF STAND

32 [[1 1/4"]

TOP VIEW OF VIEW

TOP VIEW OF RRMOUSE

SIDE VIEW OF TRAY

1