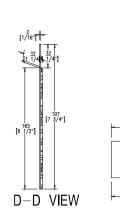

## WWW.ROADREADYCASES.COM

TOP VIEW OF RRSER FRONT VIEW OF STAND

BACK VIEW OF STAND

32 [[1 1/4"]

TOP VIEW OF VIEW

TOP VIEW OF RRMOUSE

SIDE VIEW OF TRAY

1