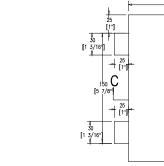

## WWW.ROADREADYCASES.COM

TOP VIEW OF RRSER FRONT VIEW OF STAND

BACK VIEW OF STAND

32 [[1 1/4"]

TOP VIEW OF VIEW

TOP VIEW OF RRMOUSE

SIDE VIEW OF TRAY

1