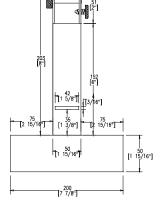

## WWW.ROADREADYCASES.COM

TOP VIEW OF RRSER FRONT VIEW OF STAND

BACK VIEW OF STAND

32 [[1 1/4"]

TOP VIEW OF VIEW

TOP VIEW OF RRMOUSE

SIDE VIEW OF TRAY

1