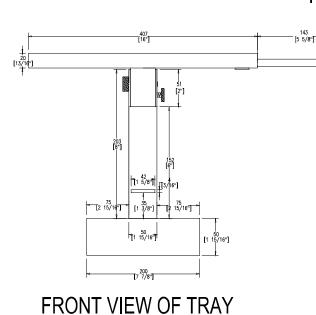

## WWW.ROADREADYCASES.COM

TOP VIEW OF RRSER FRONT VIEW OF STAND

BACK VIEW OF STAND

32 [[1 1/4"]

TOP VIEW OF VIEW

TOP VIEW OF RRMOUSE

SIDE VIEW OF TRAY

1