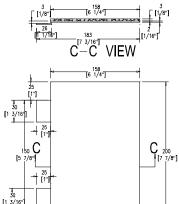

## WWW.ROADREADYCASES.COM

TOP VIEW OF RRSER FRONT VIEW OF STAND

BACK VIEW OF STAND

32 [[1 1/4"]

TOP VIEW OF VIEW

TOP VIEW OF RRMOUSE

SIDE VIEW OF TRAY

1