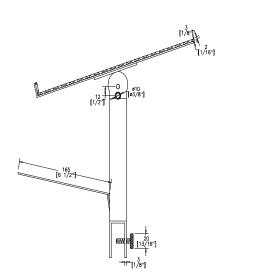

## WWW.ROADREADYCASES.COM

TOP VIEW OF RRSER FRONT VIEW OF STAND

BACK VIEW OF STAND

32 [[1 1/4"]

TOP VIEW OF VIEW

TOP VIEW OF RRMOUSE

SIDE VIEW OF TRAY

1