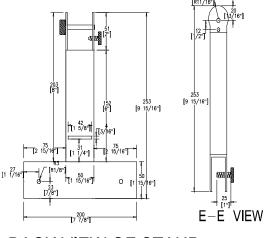

## WWW.ROADREADYCASES.COM

TOP VIEW OF RRSER FRONT VIEW OF STAND

BACK VIEW OF STAND

32 [[1 1/4"]

TOP VIEW OF VIEW

TOP VIEW OF RRMOUSE

SIDE VIEW OF TRAY

1