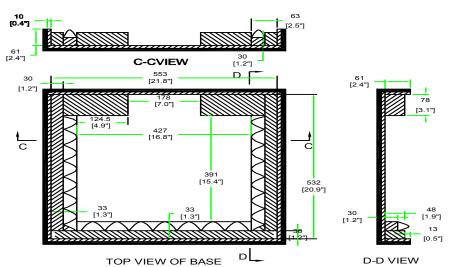

## Product Dimensions

## RRIMAC20

CASE FOR APPLE IMAC20 COMPUTER & STAND W/ KEY BOARD STORAGE COMPARTMENT & ACCESSORIES COMPARTMENT

Created to help you get your groove on, the RRMAC20 is designed to fit the IMAC20 computer .This rugged case features a speical keyboard storage compartment and accessory storage compartment so it's never been easier to have a quick all in one workstation. Smart, Simple and 100% Road Ready!