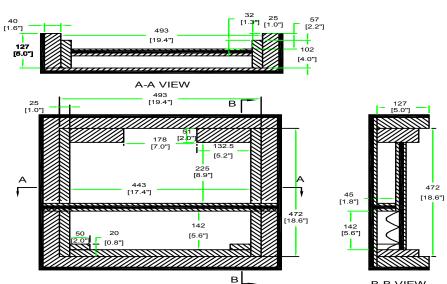

## Product Dimensions

## RRIMAC20

CASE FOR APPLE IMAC20 COMPUTER & STAND W/ KEY BOARD STORAGE COMPARTMENT & ACCESSORIES COMPARTMENT

Created to help you get your groove on, the RRMAC20 is designed to fit the IMAC20 computer .This rugged case features a speical keyboard storage compartment and accessory storage compartment so it's never been easier to have a quick all in one workstation. Smart, Simple and 100% Road Ready!

## WWW.ROADREADYCASES.COM

**B-B VIEW** 

TOP VIEW OF COVER

2006-11-20