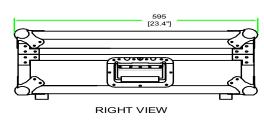

## Product Dimensions

## RRIMAC20

CASE FOR APPLE IMAC20 COMPUTER & STAND W/ KEY BOARD STORAGE COMPARTMENT & ACCESSORIES COMPARTMENT

Created to help you get your groove on, the RRMAC20 is designed to fit the IMAC20 computer .This rugged case features a speical keyboard storage compartment and accessory storage compartment so it's never been easier to have a quick all in one workstation. Smart, Simple and 100% Road Ready!