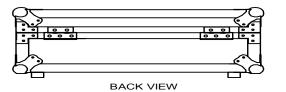

\* Industrial Grade Rubber Feet
- \* Premium 3/8" Vinyl Laminated Plywood
- \* Tongue and Groove Locking Fit
- \* Keyboard Storage Compartment
- \* Accessories Compartment
- \* ATA 300 Rating
- \* Road Ready Limited Lifetime Warranty

## Product Dimensions

## RRIMAC20

CASE FOR APPLE IMAC20 COMPUTER & STAND W/ KEY BOARD STORAGE COMPARTMENT & ACCESSORIES COMPARTMENT



Created to help you get your groove on, the RRMAC20 is designed to fit the IMAC20 computer .This rugged case features a speical keyboard storage compartment and accessory storage compartment so it's never been easier to have a quick all in one workstation. Smart, Simple and 100% Road Ready!

Road Ready Cases 1226 Corral Place \* Santa Fe Springs, CA 90670 ph: 562.906.6185 \* fax: 562.906.6186

## WWW.ROADREADYCASES.COM















**B-B VIEW** 



TOP VIEW OF COVER

2006-11-20