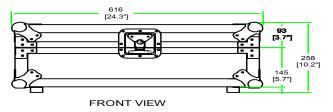

- \* Industrial Grade Rubber Feet
- \* Premium 3/8" Vinyl Laminated Plywood
- \* Tongue and Groove Locking Fit
- \* Keyboard Storage Compartment
- \* Accessories Compartment
- \* ATA 300 Rating
- \* Road Ready Limited Lifetime Warranty

## Product Dimensions

## RRIMAC20

CASE FOR APPLE IMAC20 COMPUTER & STAND W/ KEY BOARD STORAGE COMPARTMENT & ACCESSORIES COMPARTMENT



Created to help you get your groove on, the RRMAC20 is designed to fit the IMAC20 computer .This rugged case features a speical keyboard storage compartment and accessory storage compartment so it's never been easier to have a quick all in one workstation. Smart, Simple and 100% Road Ready!

Road Ready Cases 1226 Corral Place \* Santa Fe Springs, CA 90670 ph: 562.906.6185 \* fax: 562.906.6186

## WWW.ROADREADYCASES.COM















**B-B VIEW** 



TOP VIEW OF COVER

2006-11-20