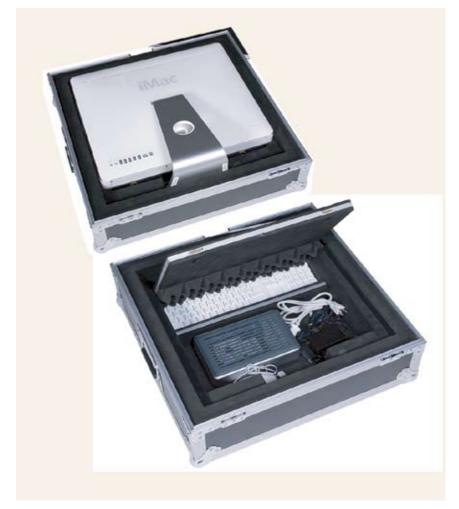

## RRIMAC20

CASE FOR APPLE IMAC20 COMPUTER & STAND W/ KEY BOARD STORAGE COMPARTMENT & ACCESSORIES COMPARTMENT

Created to help you get your groove on, the RRMAC20 is designed to fit the IMAC20 computer .This rugged case features a speical keyboard storage compartment and accessory storage compartment so it's never been easier to have a quick all in one workstation. Smart, Simple and 100% Road Ready!