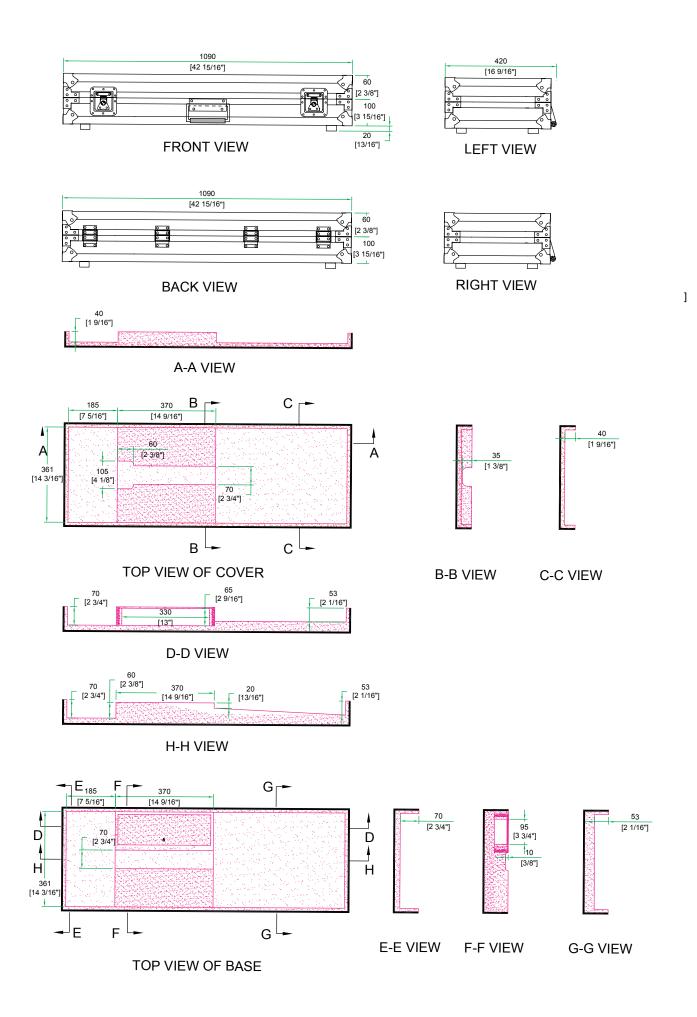

#### Product Dimensions

Shipping Dimensions (inch): 39.7 x 17.5 x 7.4

Shipping Weight (lbs): 24.8

Product Dimensions (inch): 43.1 x 16.8 x 6.6

Product Weight (lbs): 21.6

Shipping Dimensions(cm):101 x 44.5 x 19

Shipping Weight (kg): 11.3

Product Dimensions (cm):109.5 x 42.7 x 17

Product Weight (kg): 9.8