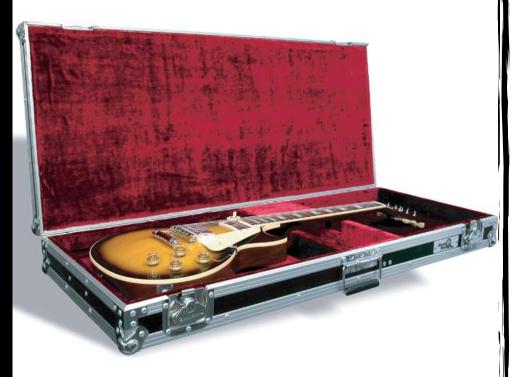

## Rugged Road Ready Features

- \* Beefy, Stackable Ball Corners
- \* Double Anchor Industrial Rivets
- \* Recessed, Industrial Grade Latches
- \* Recessed, Industrial Grade Handle
- \* Industrial Grade Rubber Feet
- \* Premium 3/8" Vinyl Laminated Plywood
- \* Tongue and Groove Locking Fit
- \* Velvet Interior
- \* ATA 300 Rating
- \* Road Ready Limited Lifetime Warranty

# RRGTR

Universal Electric Guitar Case

AAHH, Guitars the pine of our existence; to be cared for gingerly and tenderly. We understand your relationship with your guitar and your matronly instinct to protect it. That's why we created the RRGTR; the ultimate in guitar protection. Beefy, ATA style construction with swanky adjustable velvet lining to cradle your electric guitar in the perfect lap of luxury. We even threw in a handy compartment for all your accessories. Don't worry we've got you covered.