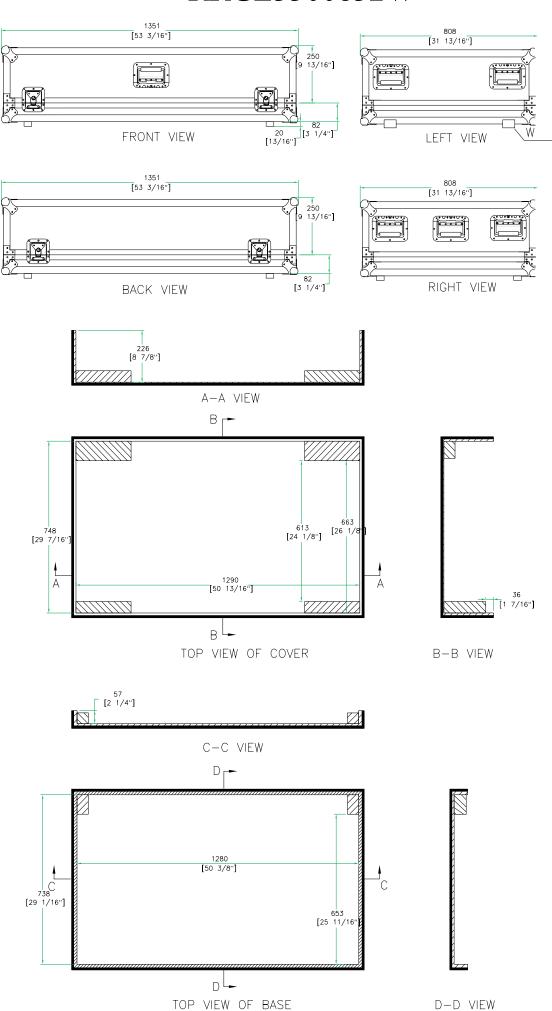

## RRGL3300832W

Allen & Heath GL3300-832 32 Channel Mixer Case with Wheels

PICTURE COMING SOON!

Created for the Pro's, the RRGL3300832W mixer case is made for the journey and built to hold strong in high stress situations. Designed to fit the Allen & Heath GL3300-832 32 channel mixer, the RRGL3300832W features features a heavyduty, removable, cover crafted with our no-pressure design to protect the mixer controls and our unique low profile base that that allows you to access your mixer's rear connection panel without removing your mixer from the case. And to make transporting your gear even easier we included our low profile wheels for sleek, stealth mobility. Tougher than the pavement! That's the idea.