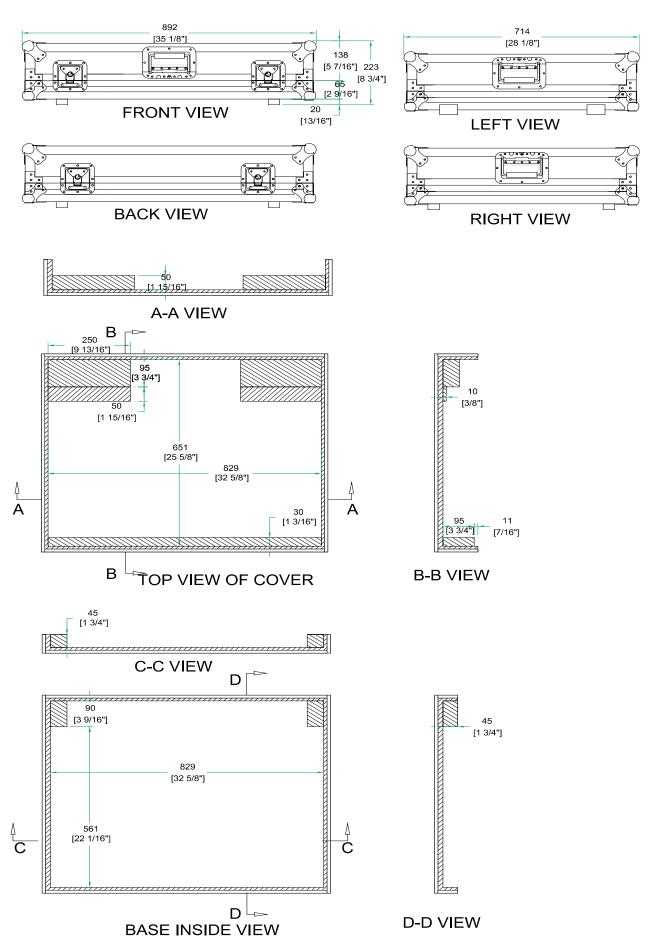

## RRGL2400424W

CASE FOR A&H GL2400 424 MIXER W/WHEELS

PICTURE COMING SOON!

Created for the Pro's, the RRGL2400424W mixer case is made for the journey and built to hold strong in high stress situations. Designed to fit the Allen & Heath GL2400-424 24 channel mixer, the RRGL2400424W features a heavy-duty, removable, cover crafted with our no-pressure design to protect your mixer controls and our unique low profile base that allows you to access the mixer's rear connection panel without removing your mixer from the case. And to make transporting your gear even easier we included our low profile wheels for sleek, stealth mobility. Tougher than the pavement! That's the idea.

### RRGL2400424W