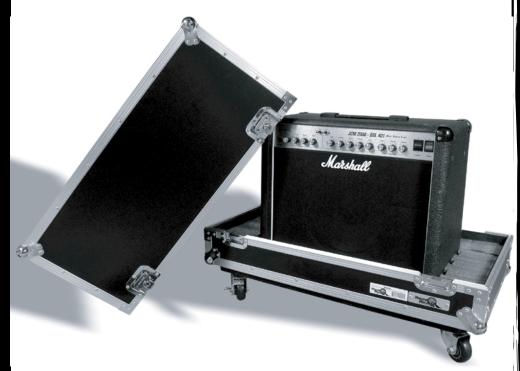

# RRGAL

Adjustable Universal Guitar Amp Head Case w/ Caster (fits units up to 31.25" x 15" x 20")

Rock out and party like a rock star with the RRGAL Universal Guitar Amp Head Case. Designed with our high-density Z-lock foam inserts creating the perfect custom space for your amp head is a snap! Simply add or remove layers of our Z-Lock Foam to create the perfect fit (min dimensions: 20" L x 9" W x 5.5" H, max. dimensions: 31.25" L x 15" W x20" H). And to keep the good times rolling, we designed this rocker with a low profile base for easy access and included a caster for easy transportation.

### RRGAL