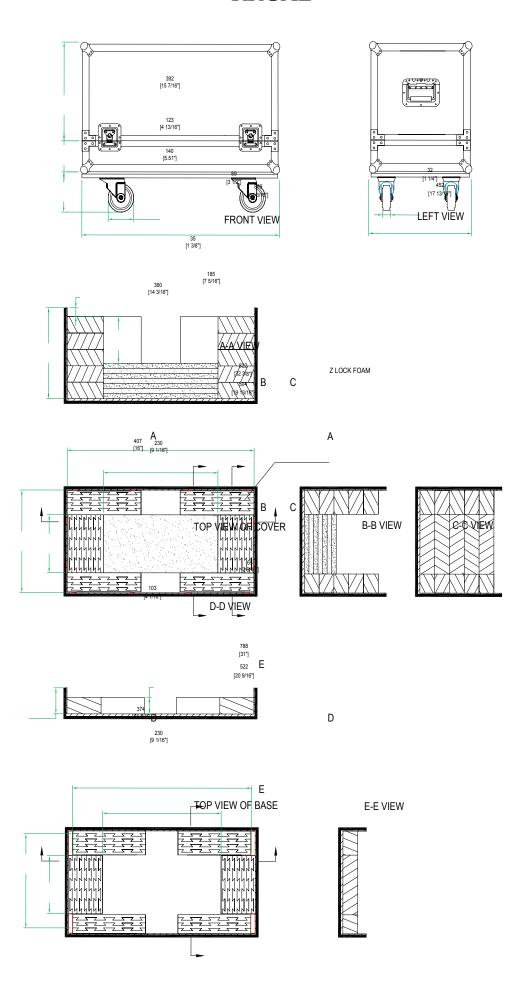

#### Product Dimensions

Shipping Dimensions (inch): 34.8 x 18.3 x 26.5

Shipping Weight (lbs): 37.3

Product Dimensions (inch): 34.2 x 17.7 x 25.7

Product Weight (lbs): 45.8

Shipping Dimensions(cm):88.5 x 46.5 x 67.5

Shipping Weight (kg):21.5

Product Dimensions (cm):86.9 x 45.2 x 65.5

Product Weight (kg): 20.8

# RRGAL

Adjustable Universal Guitar Amp Head Case w/ Caster (fits units up to 31.25" x 15" x 20")

Rock out and party like a rock star with the RRGAL Universal Guitar Amp Head Case. Designed with our high-density Z-lock foam inserts creating the perfect custom space for your amp head is a snap! Simply add or remove layers of our Z-Lock Foam to create the perfect fit (min dimensions: 20" L x 9" W x 5.5" H, max. dimensions: 31.25" L x 15" W x20" H). And to keep the good times rolling, we designed this rocker with a low profile base for easy access and included a caster for easy transportation.