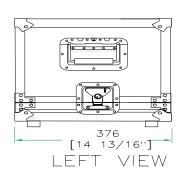

## Product Dimensions

Shipping Dimensions (inch): 22.4 x 14.9 x 15.1

Shipping Weight (lbs): 40.7

Product Dimensions (inch): 21.2 x 14.3 x 14.4

Product Weight (lbs): 37

Shipping Dimensions(cm):57 x 38 x 38.5

Shipping Weight (kg): 18.5

Product Dimensions (cm): 55.5 x 36.5 x 36.6

Product Weight (kg):17