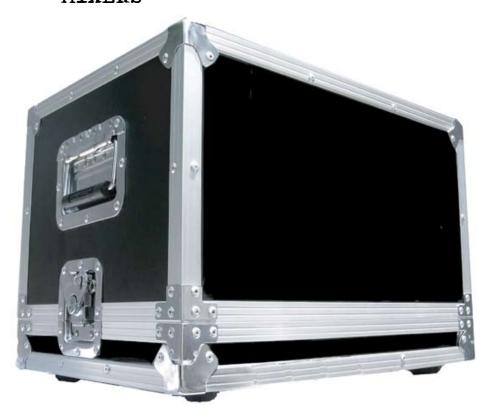

## RREMX

CASE FOR YAMAHA EMX 66M/68S/88S MIXERS

Created for the Pro's, the RREMXE mixer case is made for the journey and built to hold strong in high stress situations. Designed to fit the Yamaha EMX 66M, 68S, and 88S mixers, the RREMXE features a heavy-duty removable, latchable cover with our No Pressure Design to protect your mixer controls and an unique low profile base design that allows you to access your mixer's rear connection panel without removing your mixer from the case. Tougher than the pavement! That's the idea