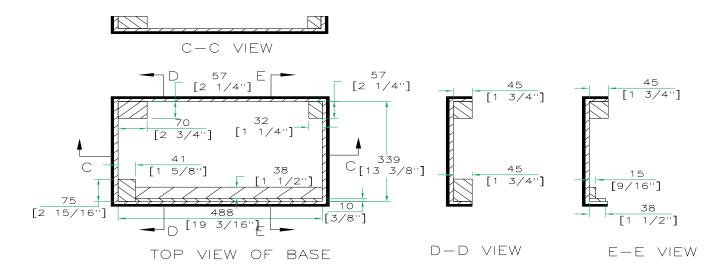

## Product Dimensions

Shipping Dimensions (inch): 22.4 x 14.9 x 15.1

Shipping Weight (lbs): 40.7

Product Dimensions (inch): 21.2 x 14.3 x 14.4

Product Weight (lbs): 37

Shipping Dimensions(cm):57 x 38 x 38.5

Shipping Weight (kg): 18.5

Product Dimensions (cm): 55.5 x 36.5 x 36.6

Product Weight (kg):17