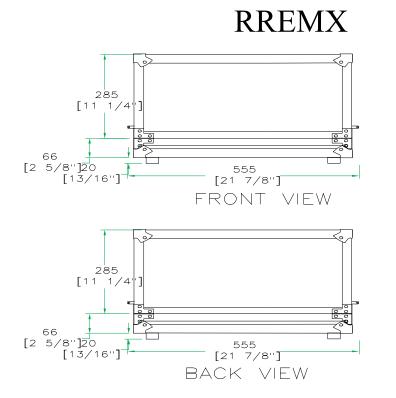

## Product Dimensions

Shipping Dimensions (inch): 22.4 x 14.9 x 15.1

Shipping Weight (lbs): 40.7

Product Dimensions (inch): 21.2 x 14.3 x 14.4

Product Weight (lbs): 37

Shipping Dimensions(cm):57 x 38 x 38.5

Shipping Weight (kg): 18.5

Product Dimensions (cm): 55.5 x 36.5 x 36.6

Product Weight (kg):17