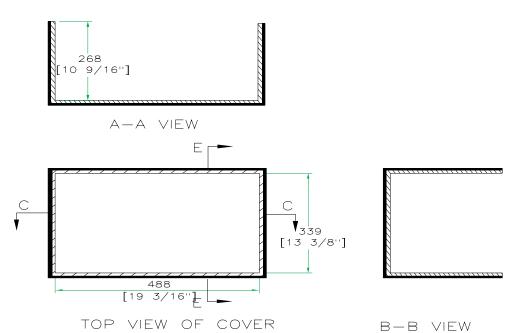

## Product Dimensions

Shipping Dimensions (inch): 22.4 x 14.9 x 15.1

Shipping Weight (lbs): 40.7

Product Dimensions (inch): 21.2 x 14.3 x 14.4

Product Weight (lbs): 37

Shipping Dimensions(cm):57 x 38 x 38.5

Shipping Weight (kg): 18.5

Product Dimensions (cm): 55.5 x 36.5 x 36.6

Product Weight (kg):17