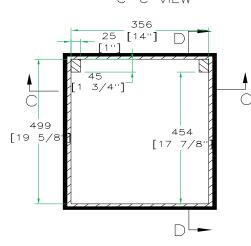

### RRDVJX1

LEFT VIEW

RIGHT VIEW

TOP VIEW OF COVER

TOP VIEW OF BASE

B-B VIEW

D-D VIEW