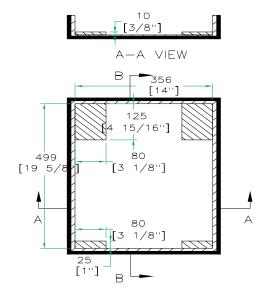

### RRDVJX1

LEFT VIEW

RIGHT VIEW

TOP VIEW OF COVER

TOP VIEW OF BASE

B-B VIEW

D-D VIEW