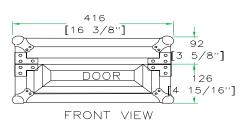

### RRDVJX1

LEFT VIEW

RIGHT VIEW

TOP VIEW OF COVER

TOP VIEW OF BASE

B-B VIEW

D-D VIEW