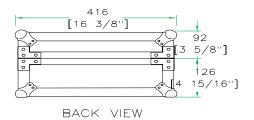

### RRDVJX1

LEFT VIEW

RIGHT VIEW

TOP VIEW OF COVER

TOP VIEW OF BASE

B-B VIEW

D-D VIEW