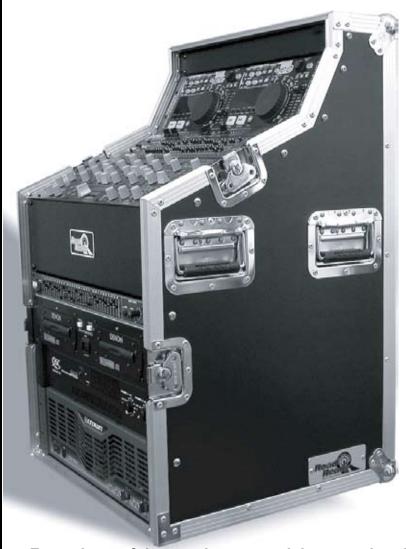

## RRDJWS8

DJ Work Station Case for Dual CD Player, Controller, I9" Mixer, Top 3u, Mid 7u, Bottom 8u Racks

Forged out of the toughest materials around and ready to hit the road, the RRDJWS8 DJ workstation is built smart with our 3 level design that includes a 3-space vertical rack on the top for your CD controller, a slanted 7- space midlevel rack to accommodate your choice of 19" mixers and a bottom 8U rack for your CD player, effects, amps and more. And for added comfort we even included a unique rear hinged door for easy connections to your gear