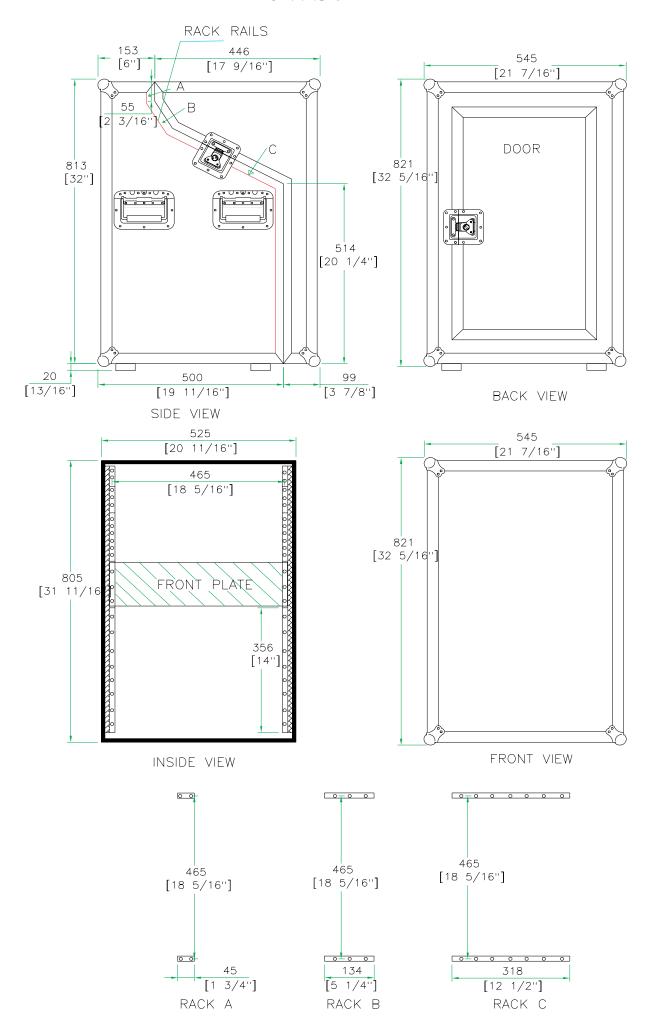

#### Product Dimensions

Shipping Dimensions (inch): 22 x 24 x 33.6

Shipping Weight (lbs): 59.4

Product Dimensions (inch): 21.4 x 23.4 x 32.7

Product Weight (lbs):56.8

Shipping Dimensions (cm): 56 x 61 x 85.5

Shipping Weight (kg):27

Product Dimensions (cm): 54.5 x 59.5 x 83.3

Product Weight (kg): 25.8

## RRDJWS8

DJ Work Station Case for Dual CD Player, Controller, I9" Mixer, Top 3u, Mid 7u, Bottom 8u Racks

Forged out of the toughest materials around and ready to hit the road, the RRDJWS8 DJ workstation is built smart with our 3 level design that includes a 3-space vertical rack on the top for your CD controller, a slanted 7- space midlevel rack to accommodate your choice of 19" mixers and a bottom 8U rack for your CD player, effects, amps and more. And for added comfort we even included a unique rear hinged door for easy connections to your gear