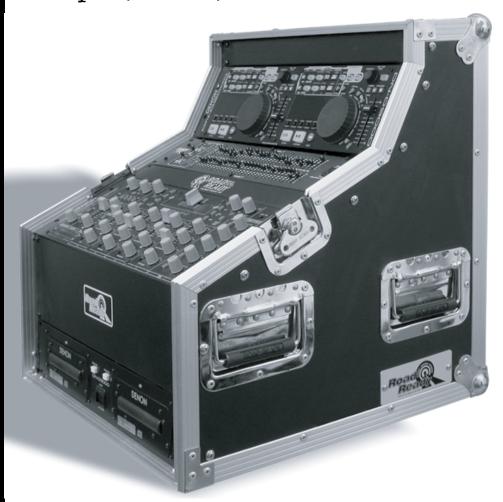

# RRDJWS2

DJ Work Station Case for Dual CD Player, Controller, 19" Mixer, Top 3u, Mid 7U, Bottom 2U Racks

Forged out of the toughest materials around and ready to hit the road, the RRDJWS2 DJ workstation is built smart with our 3 level design that includes a 3-space vertical rack on the top for your CD controller, a slanted 7- space midlevel rack to accommodate your choice of 19" mixers and a bottom 2U rack for your CD player or effects. And for added comfort we even included a unique rear hinged door for easy connections to your gear