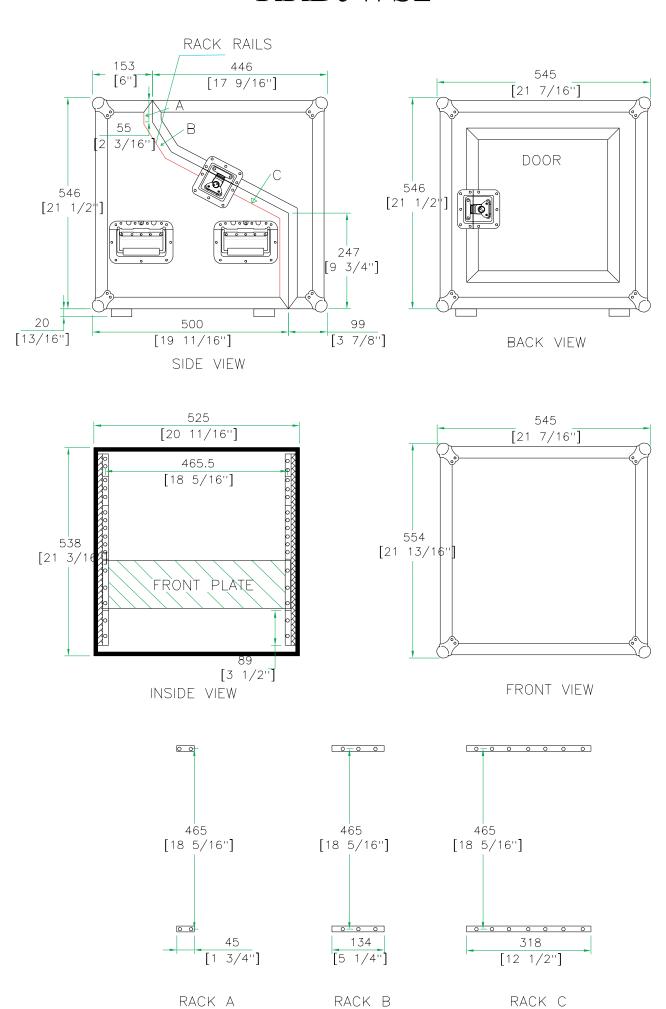

#### Product Dimensions

Shipping Dimensions (inch): 22 x 24 x 22.8

Shipping Weight (lbs): 42.9

Product Dimensions (inch): 21.4 x 23.4 x 22.2

Product Weight (lbs):41.4

Shipping Dimensions (cm): 56 x 61 x 58

Shipping Weight (kg): 19.5

Product Dimensions (cm): 54.5 x 59.5 x 56.6

Product Weight (kg): 18.8