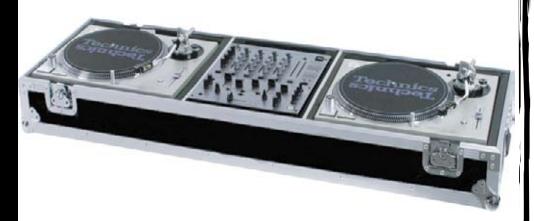

## RRDJMW

DJ Coffin w/ Wheels for 2 Turntables & Pioneer DJM 500 or DJM600 Mixer

The best vibe going, the RRDJMW is the final word in protection for your gear. Built to take abuse, the RRDJMW is designed to hold two turntables and a Pioneer DJM 500 or DJM600 Mixer. Built with brains the RRDJMW accommodates various turntables and features smart design elements like a rear access cable port for no hassle connections and low profile wheels for sleek, stealth mobility .Go ahead get your groove on!