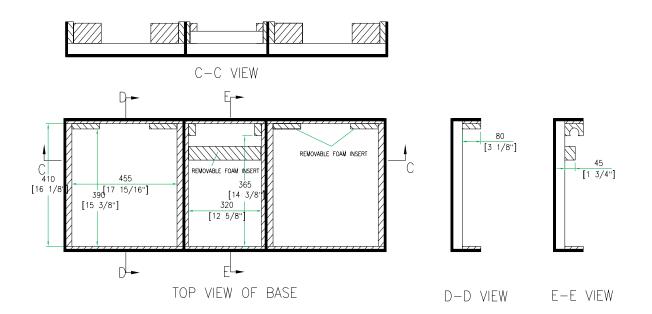

## RRDJMW

DJ Coffin w/ Wheels for 2 Turntables & Pioneer DJM 500 or DJM600 Mixer

The best vibe going, the RRDJMW is the final word in protection for your gear. Built to take abuse, the RRDJMW is designed to hold two turntables and a Pioneer DJM 500 or DJM600 Mixer. Built with brains the RRDJMW accommodates various turntables and features smart design elements like a rear access cable port for no hassle connections and low profile wheels for sleek, stealth mobility .Go ahead get your groove on!