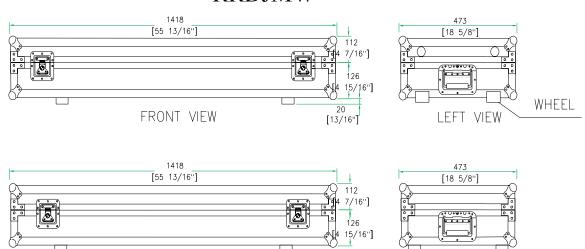

s): 51.5

Shipping Dimensions (cm): 143.5 x 49 x 28

Shipping Weight (kg):25

Product Dimensions (cm): 142 x 47.5 x 26

Product Weight (kg): 23.4

## RRDJMW

DJ Coffin w/ Wheels for 2 Turntables & Pioneer DJM 500 or DJM600 Mixer



The best vibe going, the RRDJMW is the final word in protection for your gear. Built to take abuse, the RRDJMW is designed to hold two turntables and a Pioneer DJM 500 or DJM600 Mixer. Built with brains the RRDJMW accommodates various turntables and features smart design elements like a rear access cable port for no hassle connections and low profile wheels for sleek, stealth mobility .Go ahead get your groove on!

### Road Ready Cases

I226 Corral Place \* Santa Fe Springs, CA 90670 ph: 562.906.6185 \* fax: 562.906.6186

WWW.ROADREADYCASES.COM

### **RRDJMW**



RIGHT VIEW



BACK VIEW