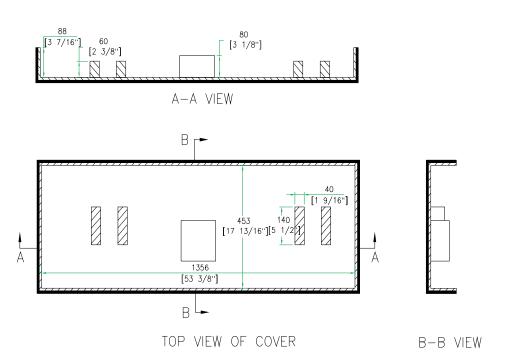

ping Dimensions (cm): 143.5 x 49 x 28

Shipping Weight (kg):25

Product Dimensions (cm): 142 x 47.5 x 26

Product Weight (kg): 23.4

## RRDJMW

DJ Coffin w/ Wheels for 2 Turntables & Pioneer DJM 500 or DJM600 Mixer



The best vibe going, the RRDJMW is the final word in protection for your gear. Built to take abuse, the RRDJMW is designed to hold two turntables and a Pioneer DJM 500 or DJM600 Mixer. Built with brains the RRDJMW accommodates various turntables and features smart design elements like a rear access cable port for no hassle connections and low profile wheels for sleek, stealth mobility .Go ahead get your groove on!

### Road Ready Cases

I226 Corral Place \* Santa Fe Springs, CA 90670 ph: 562.906.6185 \* fax: 562.906.6186

WWW.ROADREADYCASES.COM

### **RRDJMW**



RIGHT VIEW



BACK VIEW