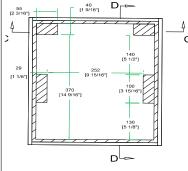

built to hold strong in high stress situations. Designed to fit the Pioneer DJM909 Pro mixer, the RRDJM900 features a heavy-duty, removable cover crafted with our nopressure design to protect your mixer controls. We also created the RRDJM909 with a front access door for easy access to controls. Tougher than the pavement! That's the idea.

## Rugged Road Ready Features

- **Double Anchor Industrial Rivets**
- Beefy, Stackable Ball Corners
- Recessed, Industrial Grade Latches
- \* Spring Loaded Handle
- \* Premium 3/8" Vinyl Laminated Plywood
- \* Tongue and Groove Locking Fit
- \*Front Access Door
- \* Road Ready Limited Lifetime Warranty

## Pioneer DJM909 Mixer Case



FRONT VIEW





**BACK VIEW** 

A-A VIEW

69 [2 11/16"]



RIGHT VIEW



TOP VIEW OF COVER



**B-B VIEW** 



C-C VIEW



TOP VIEW OF BASE



D-D VIEW

www.roadreadycases.com