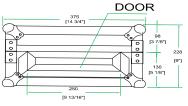

## Pioneer DJM909 Mixer Case

FRONT VIEW

**BACK VIEW** 

A-A VIEW

69 [2 11/16"]

RIGHT VIEW

TOP VIEW OF COVER

**B-B VIEW** 