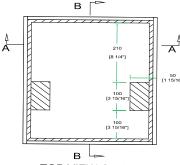

## Pioneer DJM909 Mixer Case

FRONT VIEW

**BACK VIEW** 

A-A VIEW

69 [2 11/16"]

RIGHT VIEW

TOP VIEW OF COVER

**B-B VIEW** 