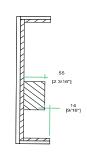

## Pioneer DJM909 Mixer Case

FRONT VIEW

**BACK VIEW** 

A-A VIEW

69 [2 11/16"]

RIGHT VIEW

TOP VIEW OF COVER

**B-B VIEW** 