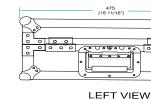

## Pioneer DJM909 Mixer Case

FRONT VIEW

**BACK VIEW** 

A-A VIEW

69 [2 11/16"]

RIGHT VIEW

TOP VIEW OF COVER

**B-B VIEW** 