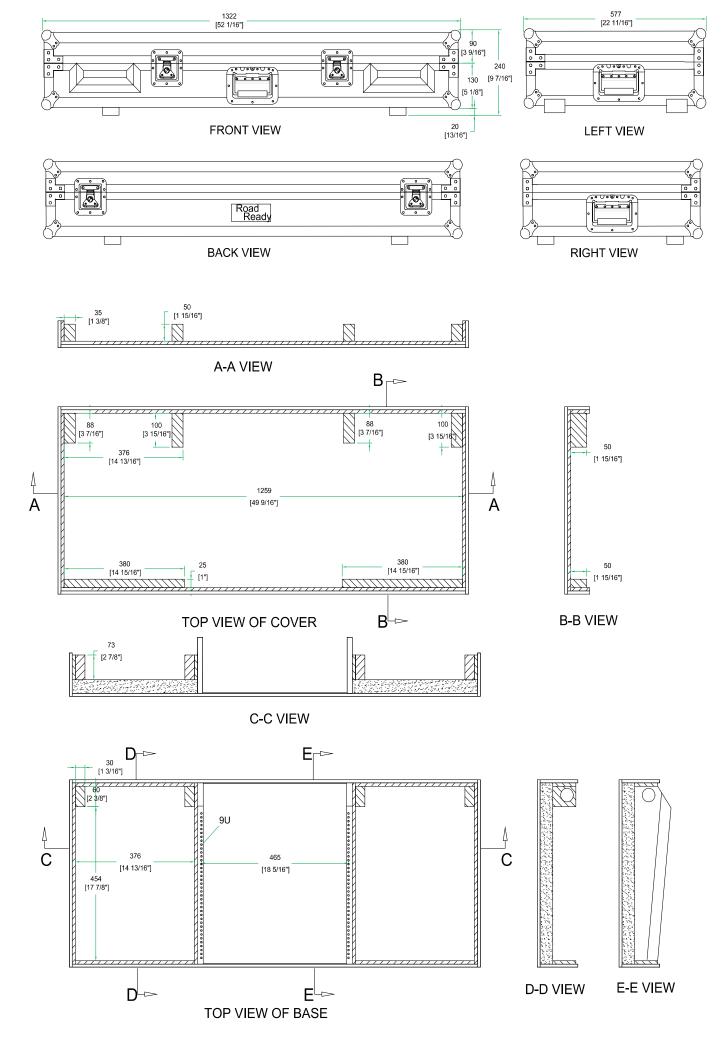

## Product Dimensions

Shipping Dimensions (inch): 52.5 x 23.4 x 10.2

Shipping Weight (lbs):60.5

Product Dimensions (inch): 52 x 22.7 x 9.4

Product Weight (lbs): 55

Shipping Dimensions (cm): 133.5 x 59.5 x 26

Shipping Weight (kg): 27.5

Product Dimensions (cm): 132.2 x 57.7x 24

Product Weight (kg): 25