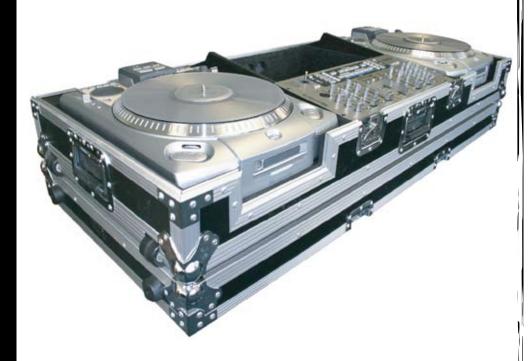

## RRDJCDX19W

DJ coffin for 2 Numark CDX or HDX turntables with 19 inch mixer

Definitive protection for your gear the RRDJCDX19W is a real heavy hitter. Built to take on the streets, the RRDJCDX19W is designed to hold two Numark CDX or HDX turntables and a 19" mixer. The RRDJCDX19W is built smart with Rugged Road Ready features like low profile wheels for sleek, stealth mobility, smart front access panels for easy access, and a rear cable port for hassle free connections. Go ahead give it a pounding