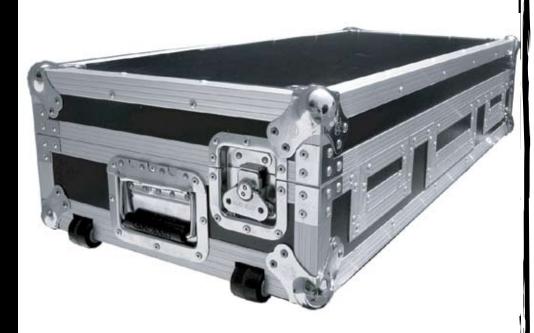

# RRDJCDIOW

DJ Coffin w/ Wheels for 2 CD Players: CDJIOO, CDJ800, Denon DN S 5000, DN S 3000 or Technics SL-DZI200 and a IO" Mixer

Definitive protection for your gear, the RRDJCD10W is a real heavy hitter. Built to take on the streets the RRDJCD10W is designed to hold the CDJ1000, CDJ800 or DN S5000, DN S3000 or Technics SL-DZ1200 CD players and a 10 inch mixer. The RRDJCD10W is built smart with Rugged Road Ready features like low profile wheels for sleek, stealth mobility, smart front access panels for easy CD player and mixer access and rear access cable port for hassle free connections. Go ahead give it a pounding!

### RRDJCD10W