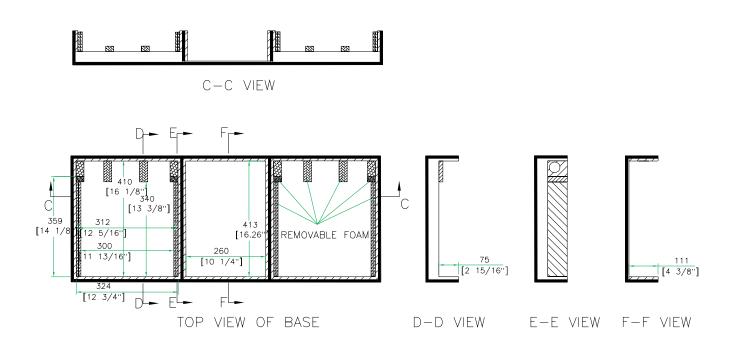

# RRDJCDIOW

DJ Coffin w/ Wheels for 2 CD Players: CDJIOO, CDJ800, Denon DN S 5000, DN S 3000 or Technics SL-DZI200 and a IO" Mixer

Definitive protection for your gear, the RRDJCD10W is a real heavy hitter. Built to take on the streets the RRDJCD10W is designed to hold the CDJ1000, CDJ800 or DN S5000, DN S3000 or Technics SL-DZ1200 CD players and a 10 inch mixer. The RRDJCD10W is built smart with Rugged Road Ready features like low profile wheels for sleek, stealth mobility, smart front access panels for easy CD player and mixer access and rear access cable port for hassle free connections. Go ahead give it a pounding!