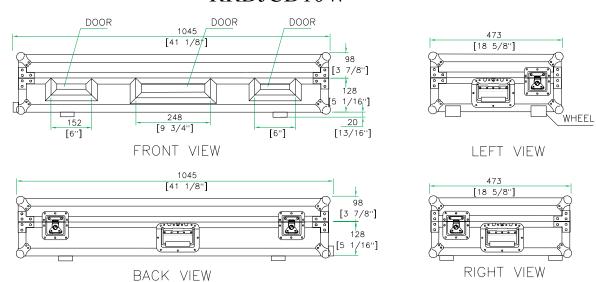

#### Product Dimensions

Shipping Dimensions (inch): 41.7 x 19.2 x 10.4

Shipping Weight (lbs):45.1

Product Dimensions (inch):41.1 x 18.7 x 9.6

Product Weight (lbs): 40.7

Shipping Dimensions (cm): 106 x 49 x 26.5

Shipping Weight (kg):20.5

Product Dimensions (cm): 104.5 x 47.5 x 24.6

Product Weight (kg): 18.5

### RRDJCD10W