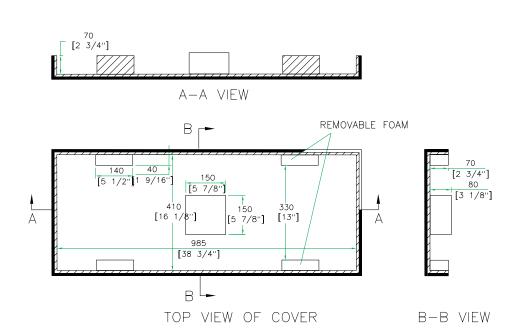

#### Product Dimensions

Shipping Dimensions (inch): 41.7 x 19.2 x 10.4

Shipping Weight (lbs):45.1

Product Dimensions (inch):41.1 x 18.7 x 9.6

Product Weight (lbs): 40.7

Shipping Dimensions (cm): 106 x 49 x 26.5

Shipping Weight (kg):20.5

Product Dimensions (cm): 104.5 x 47.5 x 24.6

Product Weight (kg): 18.5

### RRDJCD10W