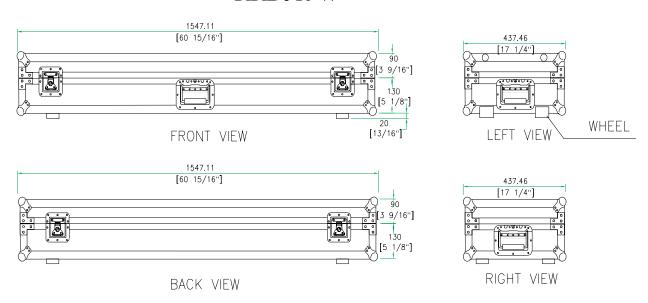

Product Dimensions

Shipping Dimensions (inch): 61 x 17.9 x 11.2

Shipping Weight (lbs):53.9

Product Dimensions (inch):61 x 17.3 x 10.4

Product Weight (lbs): 49.5

Shipping Dimensions (cm): 156 x 45.5 x 28.5

Shipping Weight (kg):24.5

Product Dimensions (cm): 155 x 44 x 26.5

Product Weight (kg): 22.5