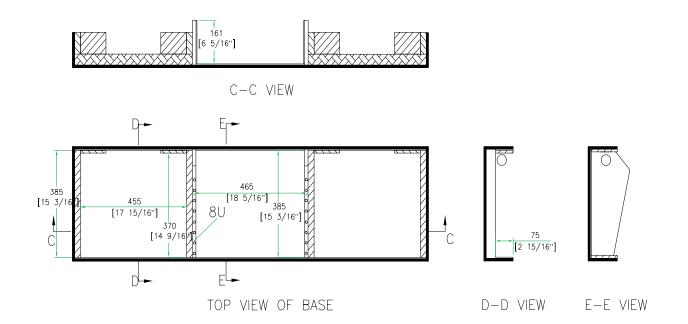

## RRD J19W

DJ Coffin w/ Wheels for 2 Turntables in Standard Position & Universal 19" Mixer

The best vibe going, the RRDJ19W is the final word in protection for your gear. Built to take abuse, the RRDJ19W is designed to hold two standard positioned turntables and a 19" mixer between them. Built with brains the RRDJ19W accommodates various turntables and features smart design elements like our unique removable front panel for easy access to your mixer controls, a rear access cable port for no hassle connections, low profile wheels for sleek, stealth mobility and adjustable modular foam lining so that you can create the prefect custom fit for your gear. Go ahead get your groove on!