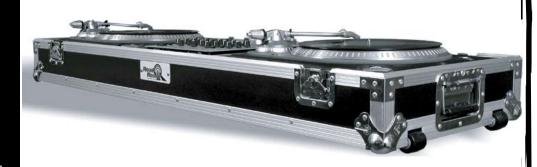

## RRD J19W

DJ Coffin w/ Wheels for 2 Turntables in Standard Position & Universal 19" Mixer

The best vibe going, the RRDJ19W is the final word in protection for your gear. Built to take abuse, the RRDJ19W is designed to hold two standard positioned turntables and a 19" mixer between them. Built with brains the RRDJ19W accommodates various turntables and features smart design elements like our unique removable front panel for easy access to your mixer controls, a rear access cable port for no hassle connections, low profile wheels for sleek, stealth mobility and adjustable modular foam lining so that you can create the prefect custom fit for your gear. Go ahead get your groove on!

### RRDJ19W