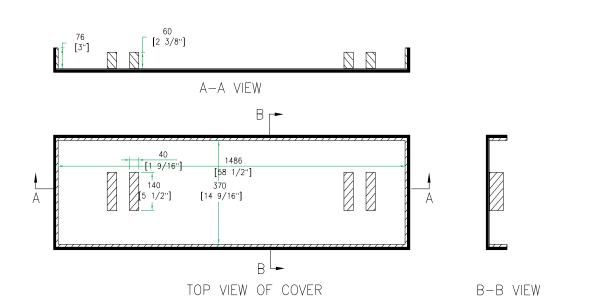

Product Dimensions

Shipping Dimensions (inch): 61 x 17.9 x 11.2

Shipping Weight (lbs):53.9

Product Dimensions (inch):61 x 17.3 x 10.4

Product Weight (lbs): 49.5

Shipping Dimensions (cm): 156 x 45.5 x 28.5

Shipping Weight (kg):24.5

Product Dimensions (cm): 155 x 44 x 26.5

Product Weight (kg): 22.5