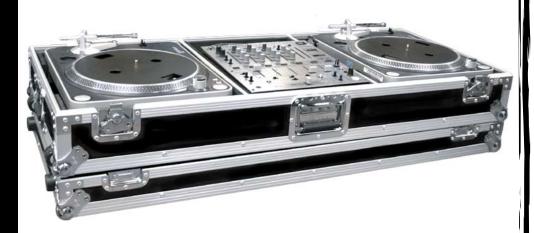

# RRDJ12W

2 TURNTABLES / PIONEER DJM 500 OR DJM600 MIXER OR OTHER 12" MIXER W/WHEELS - BATTLE STYLE

The best vibe going, the RRDJ12W is the final word in protection for your gear. Built to take abuse, the RRDJ12W is designed to hold two battle positioned turntables and the Pioneer DJM500, DJM600 or other 12" mixer between them. Built with brains the RRDJ12W accommodates various turntables and features smart design elements like our unique removable front panel for easy access to your mixer controls, a rear access cable port for no hassle connections, low profile wheels for sleek, stealth mobility and adjustable modular foam lining so that you can create the prefect custom fit for your gear. Go ahead get your groove on!