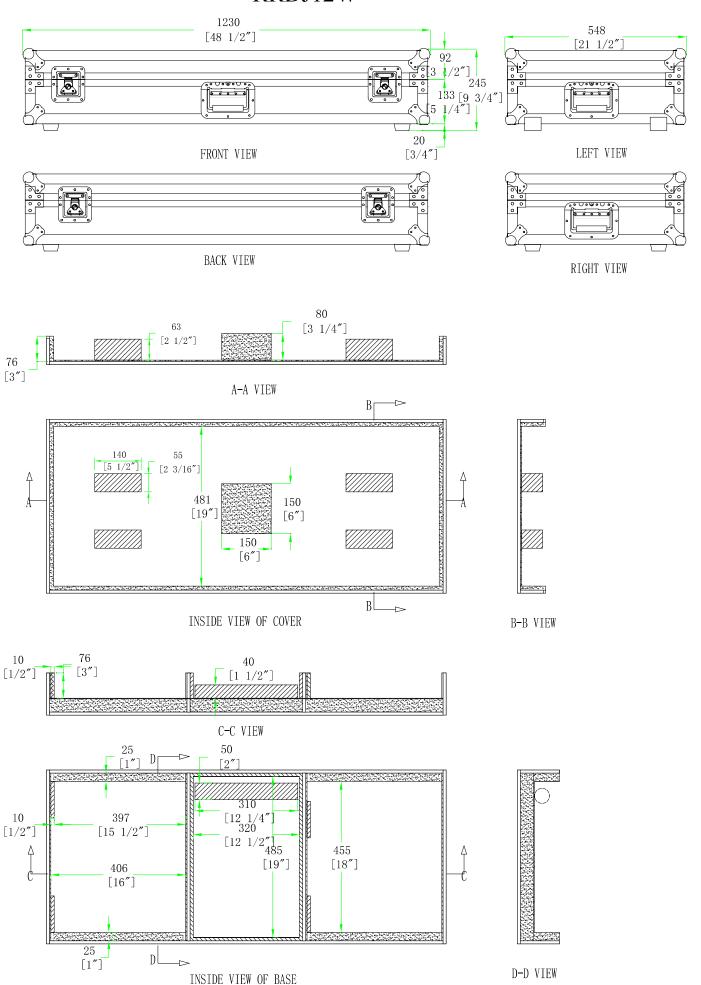

#### Product Dimensions

Shipping Dimensions (inch): 49 x 22.2 x 10.4

Shipping Weight (lbs):47.5

Product Dimensions (inch): 48.4 x 21.5 x 9.6

Product Weight (lbs): 44.7

Shipping Dimensions (cm): 124.5 x 56.5 x 26.5

Shipping Weight (kg): 21.6

Product Dimensions (cm): 123 x 54.8 x 24.5

Product Weight (kg): 20.3