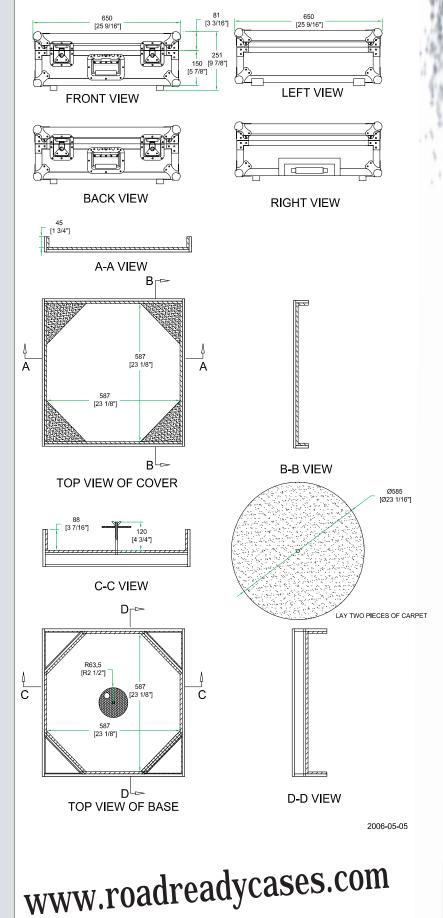

RRCYHW

We march to the beat of our own drum so we designed RRCYHW Cymbal Case. This smart percussionist has ample room to hold your cymbal set and comes standard with all our rugged Road Ready Features. The perfect rhythm to fit your life.... Road Ready!