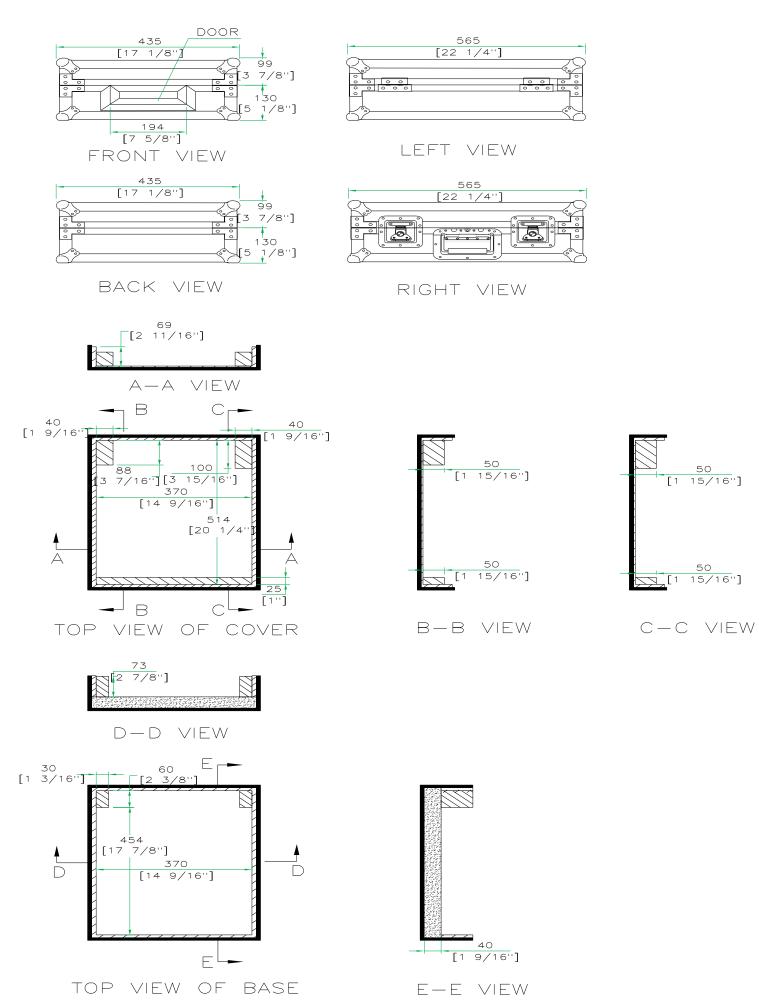

#### Product Dimensions

Shipping Dimensions (inch): 17.7 x 22.8 x 9.8

Shipping Weight (lbs):21.5

Product Dimensions (inch): 17.1 x 22.2 x 9

Product Weight (lbs): 20.5

Shipping Dimensions (cm): 45 x 58 x 25

Shipping Weight (kg): 9.8

Product Dimensions (cm): 43.5 x 56.5 x 23

Product Weight (kg): 9.3

Created for straight-up durability to protect the Numark CDX Digital CD Player, the RRCDX is one tough cookie. Designed with brawn and brains, the RRCDX features an unique removable front panel for easy access to your CD drawer. We also included a rear access cable port for easy connections and loaded it with Rugged Road Ready Features like Industrial Grade Hardware and Latches. Quick, Smart, Simple and 100% Road Read.