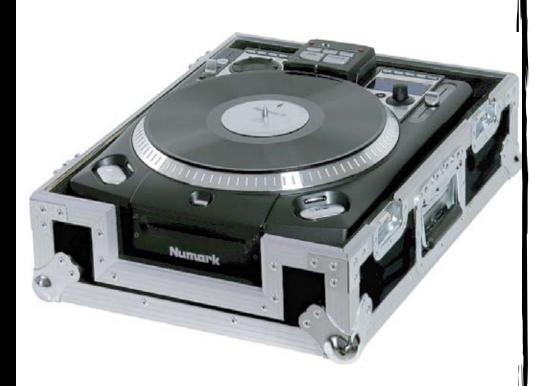

# RRCDX

CASE FOR NUMARK CDX DIGITAL CD PLAYER

Shipping Weight (kg): 9.8

Product Dimensions (cm): 43.5 x 56.5 x 23

Product Weight (kg): 9.3

Created for straight-up durability to protect the Numark CDX Digital CD Player, the RRCDX is one tough cookie. Designed with brawn and brains, the RRCDX features an unique removable front panel for easy access to your CD drawer. We also included a rear access cable port for easy connections and loaded it with Rugged Road Ready Features like Industrial Grade Hardware and Latches. Quick, Smart, Simple and 100% Road Read.