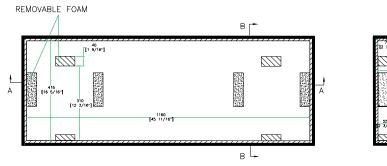

### RRCDJCD19W

LEFT VIEW

• U • Ø • U

RIGHT VIEW

BACK VIEW

A-A VIEW

TOP VIEW OF COVER

B-B VIEW