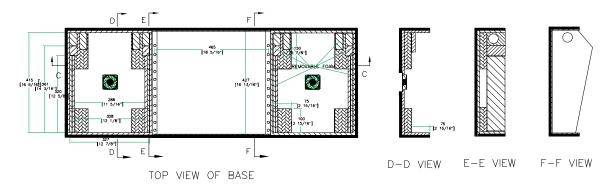

### RRCDJCD19W

LEFT VIEW

• U • Ø • U

RIGHT VIEW

BACK VIEW

A-A VIEW

TOP VIEW OF COVER

B-B VIEW

C-C VIEW