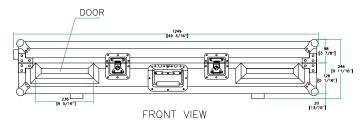

### RRCDJCD19W

LEFT VIEW

• U • Ø • U

RIGHT VIEW

BACK VIEW

A-A VIEW

TOP VIEW OF COVER

B-B VIEW

C-C VIEW