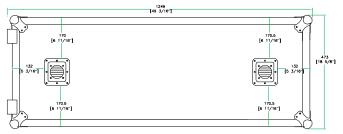

### Product Dimensions

Shipping Dimensions ( inch): 49.8 x 19.2 x 10.4 Shipping Weight ( lbs):51.7 Product Dimensions (inch): 49.1 x 18.6 x 9.6 Product Weight (lbs): 49.5 Shipping Dimensions ( cm): 126.5 x 49 x 26.5 Shipping Weight ( kg): 23.5 Product Dimensions (cm): 124.9 x 47.3 x 24.6 Product Weight (kg): 22.5

### RRCDJCD19W

LEFT VIEW

• U • Ø • U

RIGHT VIEW

BACK VIEW

A-A VIEW

TOP VIEW OF COVER

B-B VIEW