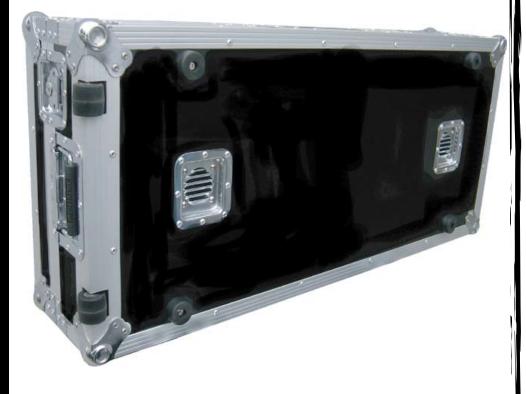

# RRCDJCD19W

Cool Case DJ Coffin w/ Wheels for 2 CDPlayers: CDJIOO, CDJ800, Denon DN S 5000, DN S 3000 or Technics SL DZ I200 and a I9" Rack Mountable Mixer

We've really outdone our selves this time! A Road Ready World Exclusive, our new RRCDJCD19W Cool Case is definitely creating a breeze and taking the world by storm. This ingenious case features our exclusive, cool-tone fans that lower the working temperature of your unit by 7 degrees Celsius (12 degrees far Fahrenheit\*) so your equipment never over heats and is always kept at an optimum temperature. Just plug it in and your ready to be cool! Definitive protection for your gear, the RRCDJCD19W is designed to hold the CDJ1000, CDJ800, DN S5000, DN S3000 or Technics SL DZ 1200 CD players and a 19 inch mixer with rack rails. The RRCDJCD19W is also built smart with Rugged Road Ready features like low profile wheels for sleek, stealth mobility, smart front access panels for easy CD player access, a rear access cable port for hassle free connections and a heavy-duty pretappedrack rail to bolt down your mixer. Go ahead give it a pounding.\*Cooling