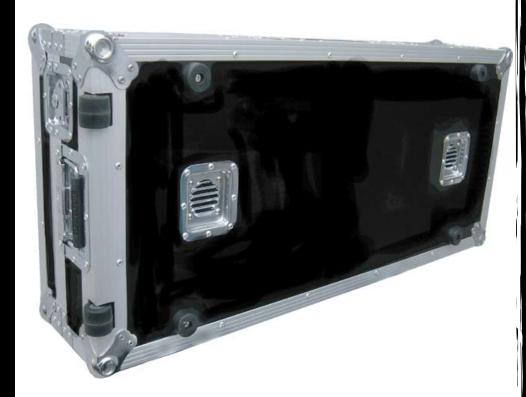

# RRCDJCD12W

Cool Case DJ Coffin w/ Wheels for 2 CD Players: CDJI000, CDJ800, or Denon DN S5000, DN S3000 or Technics SL DZI200 and a I2" Mixer

We've really outdone our selves this time! A Road Ready World Exclusive, our new RRCDJCD12W Cool Case is definitely creating a breeze and taking the world by storm. This ingenious case features our exclusive, cool-tone fans that lower the working temperature of your unit by 7 degrees Celsius (12 degrees far Fahrenheit8) so your equipment never over heats and is always kept at an optimum temperature. Just plug it in and your ready to be cool! Definitive protection for your gear the RRCDJCD12W is a real heavy hitter.Built to take on the streets, the RRCDJ12W is designed to hold the CDJ1000, CDJ800, DN S5000, DN S3000 or Technics SL DZ 1200 CD players and a 12" mixer (including the Pioneer DJM5000 or DJM500. And it's built smart with Rugged Road Ready features like low profile wheels for sleek, stealth mobility, smart front access panels for easy CD player access, and a rear access cable port for hassle free connections. Go ahead give it a pounding.\*Cooling tested at 20 degrees Celsius/ 68 degrees Fahrenheit ambient temperature