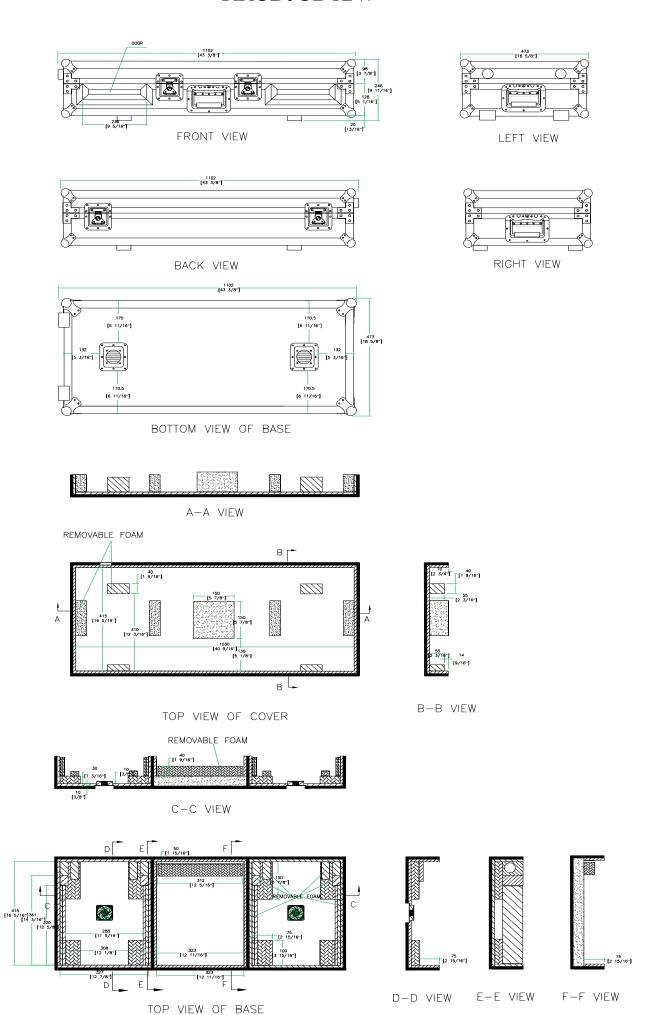

#### Product Dimensions

Shipping Dimensions (inch): 43.8 x 19.2 x 10.4

Shipping Weight (lbs): 45.1

Product Dimensions (inch): 43.3 x 18.6 x 9.6

Product Weight (lbs): 43.6

Shipping Dimensions (cm): 111.5 x 49 x 26.5

Shipping Weight (kg): 20.5

Product Dimensions (cm): 110.2 x 47.3 x 24.6

Product Weight (kg): 19.8

# RRCDJCD12W

Cool Case DJ Coffin w/ Wheels for 2 CD Players: CDJI000, CDJ800, or Denon DN S5000, DN S3000 or Technics SL DZI200 and a I2" Mixer

We've really outdone our selves this time! A Road Ready World Exclusive, our new RRCDJCD12W Cool Case is definitely creating a breeze and taking the world by storm. This ingenious case features our exclusive, cool-tone fans that lower the working temperature of your unit by 7 degrees Celsius (12 degrees far Fahrenheit8) so your equipment never over heats and is always kept at an optimum temperature. Just plug it in and your ready to be cool! Definitive protection for your gear the RRCDJCD12W is a real heavy hitter.Built to take on the streets, the RRCDJ12W is designed to hold the CDJ1000, CDJ800, DN S5000, DN S3000 or Technics SL DZ 1200 CD players and a 12" mixer (including the Pioneer DJM5000 or DJM500. And it's built smart with Rugged Road Ready features like low profile wheels for sleek, stealth mobility, smart front access panels for easy CD player access, and a rear access cable port for hassle free connections. Go ahead give it a pounding.\*Cooling tested at 20 degrees Celsius/ 68 degrees Fahrenheit ambient temperature