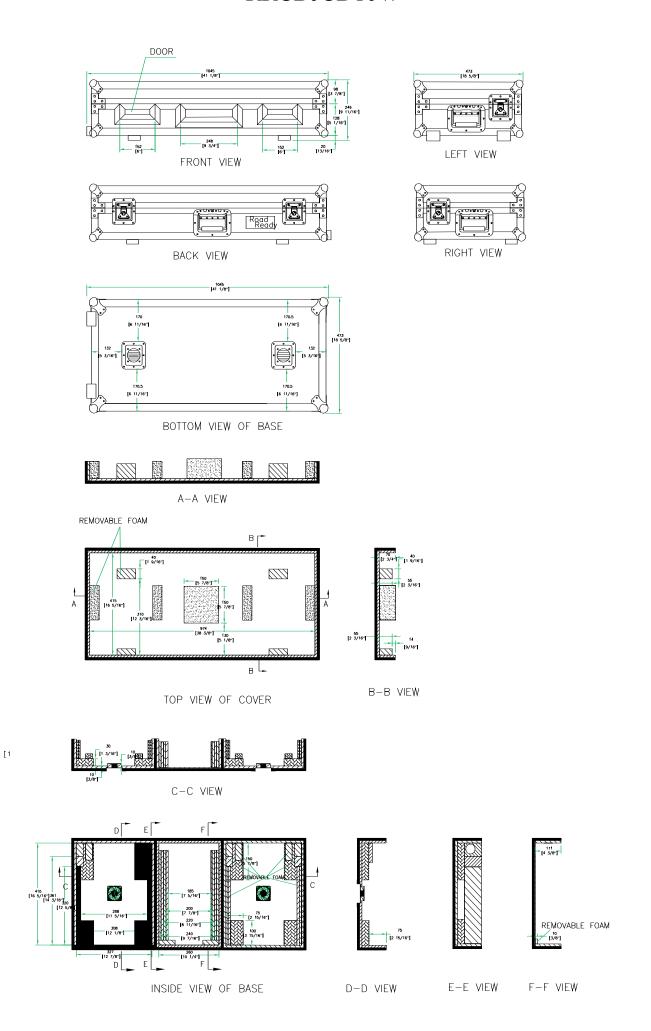

#### Product Dimensions

Shipping Dimensions (inch): 41.3 x 19.2 x 10.4

Shipping Weight (lbs): 45.1

Product Dimensions (inch): 40.8 x 18.8 x 9.6

Product Weight (lbs): 41.8

Shipping Dimensions (cm): 105 x 49 x 26.5

Shipping Weight (kg): 20.5

Product Dimensions (cm): 103.7 x 47.8 x 24.6

Product Weight (kg): 19

## RRCDJCDIOW

Cool Case DJ Coffin w/ Wheels for 2 CD Players: CDJIOO, CDJ800, Denon DN S 5000, DN S 3000 or Technics SL-DZI200 and a IO" Mixer

We've really outdone our selves this time! A Road Ready World Exclusive, our new RRCDJCD10W Cool Case is definitely creating a breeze and taking the world by storm. This ingenious case features our exclusive, cool-tone fans that lower the working temperature of your unit by 7 degrees Celsius (12 degrees far Fahrenheit\*) so your equipment never over heats and is always kept at an optimum temperature. Just plug it in and your ready to be cool! Definitive protection for your gear, the RRCDJCD10W is a real heavy hitter. Built to take on the streets the RRCDJCD10W is designed to hold the CDJ1000, CDJ800 or DN S5000, DN S3000 or Technics SL-DZ1200 CD players and a 10 inch mixer. The RRCDJCD10W is also built smart with Rugged Road Ready features like low profile wheels for sleek, stealth mobility, smart front access panels for easy CD player and mixer access, and a rear access cable port for hassle free connections. Go ahead give it a pounding.\*Cooling tested at 20 degrees Celsius/ 68 degrees Fahrenheit ambient temperature