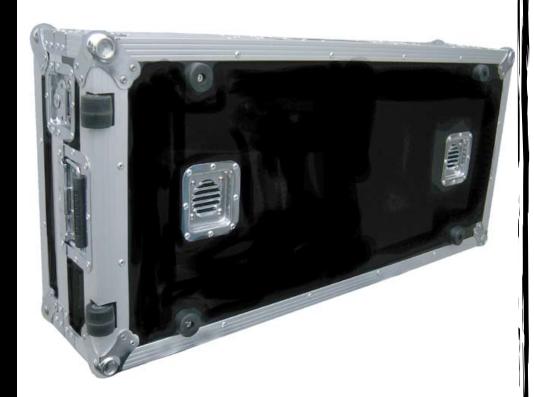

## RRCDJCDIOW

Cool Case DJ Coffin w/ Wheels for 2 CD Players: CDJIOO, CDJ800, Denon DN S 5000, DN S 3000 or Technics SL-DZI200 and a IO" Mixer

We've really outdone our selves this time! A Road Ready World Exclusive, our new RRCDJCD10W Cool Case is definitely creating a breeze and taking the world by storm. This ingenious case features our exclusive, cool-tone fans that lower the working temperature of your unit by 7 degrees Celsius (12 degrees far Fahrenheit\*) so your equipment never over heats and is always kept at an optimum temperature. Just plug it in and your ready to be cool! Definitive protection for your gear, the RRCDJCD10W is a real heavy hitter. Built to take on the streets the RRCDJCD10W is designed to hold the CDJ1000, CDJ800 or DN S5000, DN S3000 or Technics SL-DZ1200 CD players and a 10 inch mixer. The RRCDJCD10W is also built smart with Rugged Road Ready features like low profile wheels for sleek, stealth mobility, smart front access panels for easy CD player and mixer access, and a rear access cable port for hassle free connections. Go ahead give it a pounding.\*Cooling tested at 20 degrees Celsius/ 68 degrees Fahrenheit ambient temperature