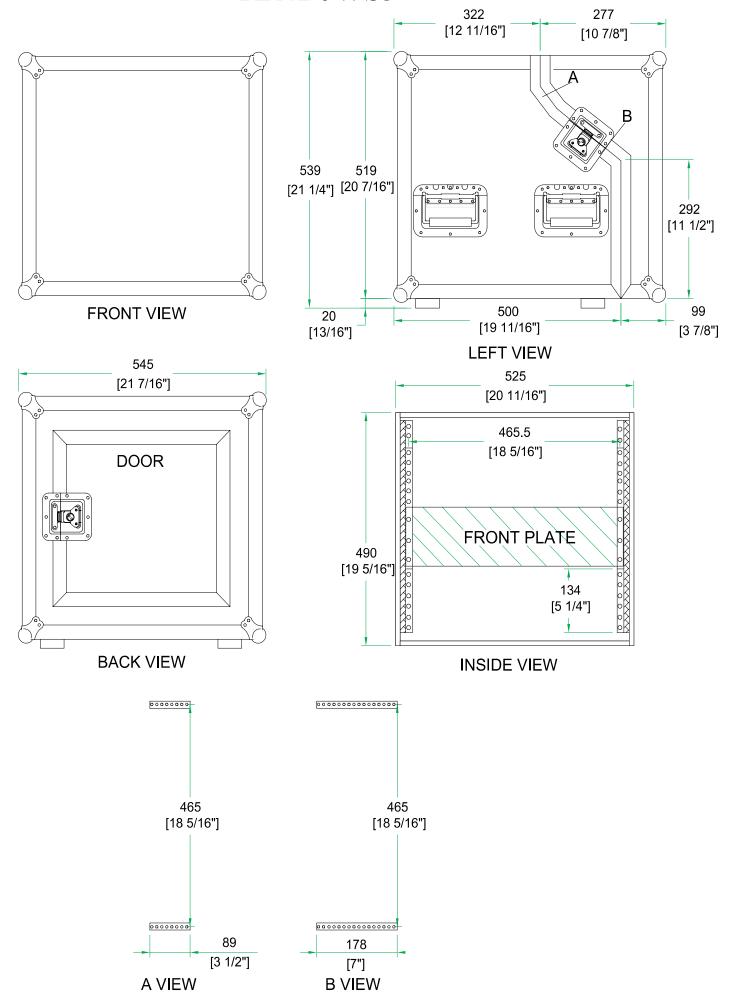

# RR4DJWS3

Compact DJ Work Station with with 3U vertical bottom rack, 4U slanted middle rack and 3U slanted top rack

# PICTURE COMING SOON

Forged out of the toughest materials around and ready to hit the road, the RR4DJWS3 compact DJ workstation is built smart with our 3 level design that includes a 3-space vertical bottom rack, a 4U slanted middle rack for a more compact design, and a 3U slanted top rack. For added comfort we even included a unique rear hinged door for easy connections to your gear