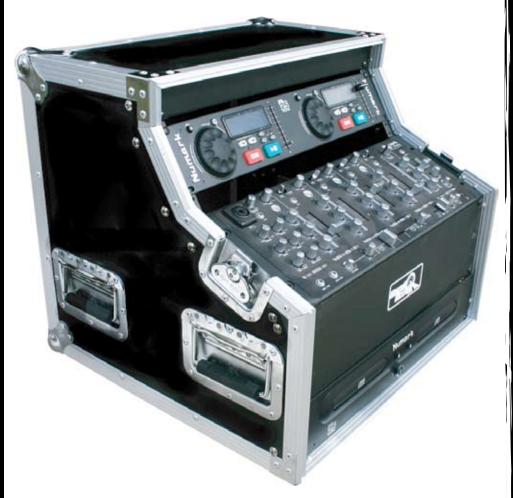

# RR4DJWS2

Compact DJ Work Station with with 3U vertical bottom rack, 4U slanted middle rack and 2U slanted top rack

Forged out of the toughest materials around and ready to hit the road, the RR4DJWS2 compact DJ workstation is built smart with our 3 level design that includes a 2-space vertical bottom rack, a 4U slanted middle rack for a more compact design, and a 2U slanted top rack. For added comfort we even included a unique rear hinged door for easy connections to your gear

### RR4DJWS2