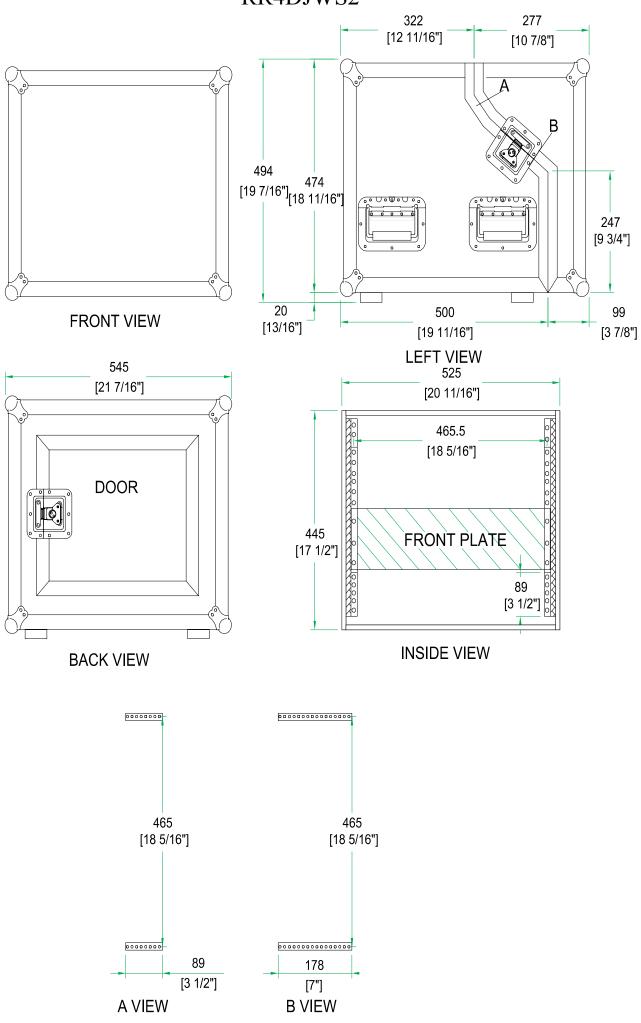

#### Product Dimensions

Shipping Dimensions (inch): 22 x 21.5 x 20

Shipping Weight (lbs): 41.4

Product Dimensions (inch): 21.2 x 20.6 x 20

Product Weight (lbs):39

Shipping Dimensions (cm): 560 x 540 x 510

Shipping Weight (kg): 18.8

Product Dimensions (cm): 540 x 524 x 510

Product Weight (kg): 17.5