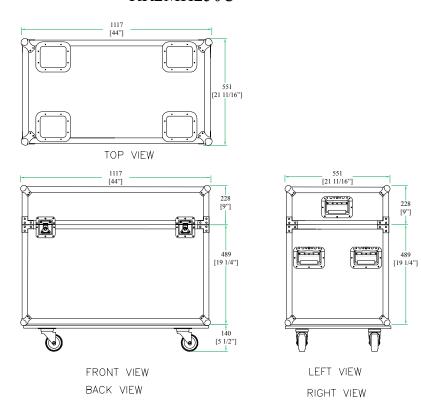

### Product Dimensions

Shipping Dimensions (inch): 45.6 X 22.6 X 30.1

Shipping Weight (lbs): 81

Product Dimensions (inch): 39.3 X 21.7 X 29.3

Product Weight (lbs): 77

Shipping Dimensions (cm): 116 X 57.5 X 76.5

Shipping Weight (kg): 37

Product Dimensions (cm): 112.8 X 56 X 74.7

Product Weight (kg): 35