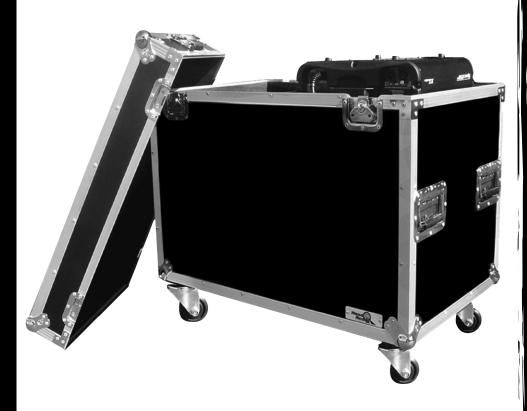

## RR2MH250C

Universal Fit Case for 2 x 250 Type Moving Heads in Hanging Position w/ Caster Board

Lights, Sound, Action! Designed to protect and transport two 250 Type moving heads, the RR2MH250C makes sure that the show will go on. Our unique hanging lock-in-place design securely holds your moving heads in place and provides the ultimate protection during transport. And to make transporting a breeze we included a rugged caster kit for easy mobility. Let there be light!.

### RR2MH250C