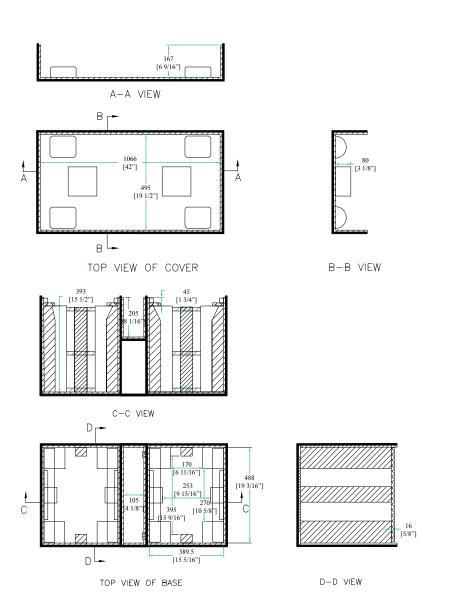

#### Fits the following models:

Coemar: Prospot 250 LX

Robe: Colorspot 250AT, Spot 250XT, Imagespot 250

AT, Mszoom 250XT, Wash 250XT

Martin: MAC 250 Crypton, MAC 250 Entour, MAC

300, MAC 250+, MAC 250

## RR2MH250C

Universal Fit Case for 2 x 250 Type Moving Heads in Hanging Position w/ Caster Board

Lights, Sound, Action! Designed to protect and transport two 250 Type moving heads, the RR2MH250C makes sure that the show will go on. Our unique hanging lock-in-place design securely holds your moving heads in place and provides the ultimate protection during transport. And to make transporting a breeze we included a rugged caster kit for easy mobility. Let there be light!.