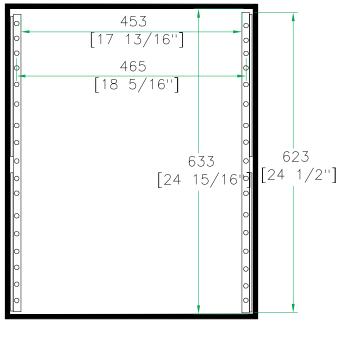

Built smart with flexibility and comfort in mind, the RR14UED accommodates professional effects units up to 14U. This rugged case is designed to fit all standard 19" rack-mountable equipment, features dual rack rails (mounted front and back at a 12 3/8" rack depth) and includes two removable covers for easy access to both sides of your rack. Built for the long haul!

#### RR14UED

INSIDE VIEW