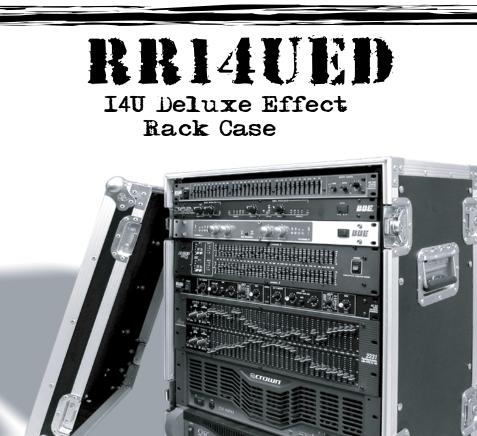

Built smart with flexibility and comfort in mind, the RR14UED accommodates professional effects units up to 14U. This rugged case is designed to fit all standard 19" rack-mountable equipment, features dual rack rails (mounted front and back at a 12 3/8" rack depth) and includes two removable covers for easy access to both sides of your rack. Built for the long haul!

#### RR14UED

INSIDE VIEW