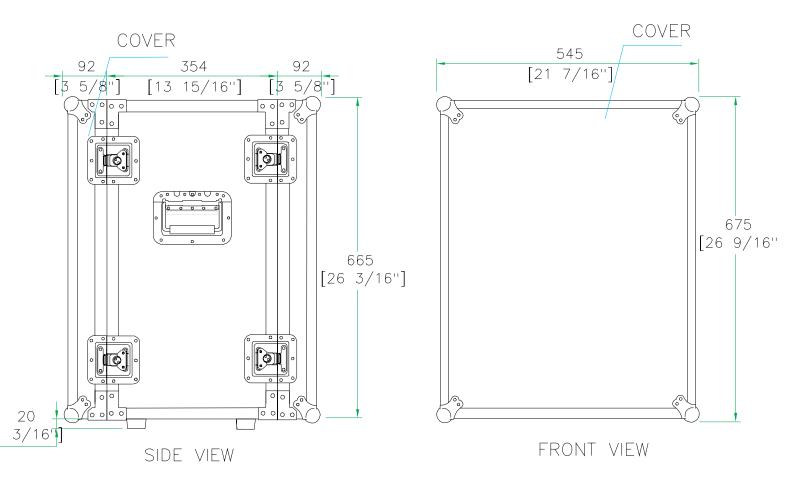

#### Product Dimensions

Shipping Dimensions ( inch): 21.8 x 22 x 27.7 Shipping Weight ( lbs): 55.6 Product Dimensions (inch): 21.1 x 21.4 x 26.9 Product Weight (lbs): 53.5 Shipping Dimensions ( cm): 55.5 x 56 x 70.5 Shipping Weight ( kg): 25.3 Product Dimensions (cm): 53.8 x 54.5 x 68.5 Product Weight (kg): 24.3

Built smart with flexibility and comfort in mind, the RR14UED accommodates professional effects units up to 14U. This rugged case is designed to fit all standard 19" rack-mountable equipment, features dual rack rails (mounted front and back at a 12 3/8" rack depth) and includes two removable covers for easy access to both sides of your rack. Built for the long haul!