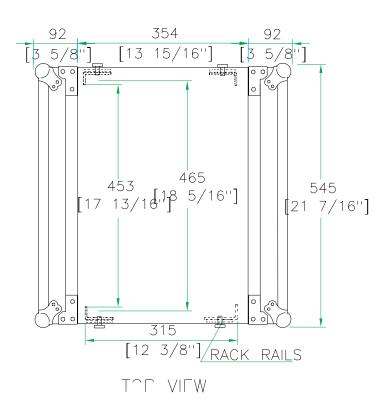

#### Product Dimensions

Shipping Dimensions ( inch): 21.8 x 22 x 27.7 Shipping Weight ( lbs): 55.6 Product Dimensions (inch): 21.1 x 21.4 x 26.9 Product Weight (lbs): 53.5 Shipping Dimensions ( cm): 55.5 x 56 x 70.5 Shipping Weight ( kg): 25.3 Product Dimensions (cm): 53.8 x 54.5 x 68.5 Product Weight (kg): 24.3

Built smart with flexibility and comfort in mind, the RR14UED accommodates professional effects units up to 14U. This rugged case is designed to fit all standard 19" rack-mountable equipment, features dual rack rails (mounted front and back at a 12 3/8" rack depth) and includes two removable covers for easy access to both sides of your rack. Built for the long haul!