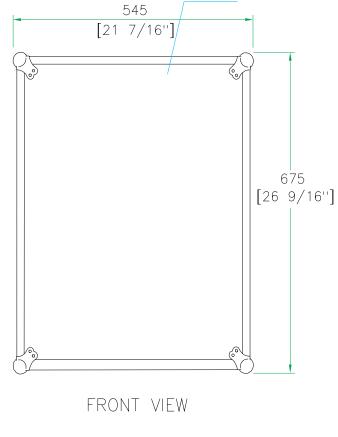

ensions (inch): 25.7 x 22 x 27.7

Shipping Weight (lbs): 61.1

Product Dimensions (inch): 25.1 x 21.4 x 26.9

Product Weight (lbs): 59

Shipping Dimensions (cm): 65.5 x 56 x 70.5

Shipping Weight (kg): 27.8

Product Dimensions (cm): 64 x 54.5 x 68.5

Product Weight (kg): 26.8

# RR14UAD

I4U Deluxe Amplifier Rack Case



Amp it baby and party like a rock star! Road Ready's RR14UAD is built for the long haul. Crafted from raw edged materials to accommodate pro amps up to 14U, the RR14UAD is built smart with dual rack rails (mounted front and back at an 16 1/4" rack depth) and features 2 removable heavy duty covers for easy access to your gear.

### Road Ready Cases

I226 Corral Place \* Santa Fe Springs, CA 90670 ph: 562.906.6185 \* fax: 562.906.6186

WWW.ROADREADYCASES.COM

### RR14UAD





COVER