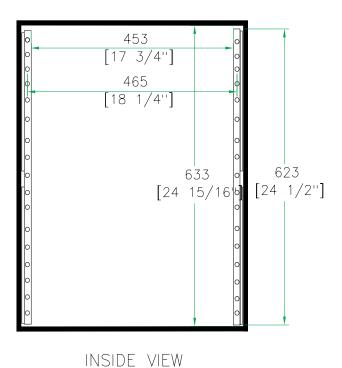

# RR14UAD

I4U Deluxe Amplifier Rack Case

Amp it baby and party like a rock star! Road Ready's RR14UAD is built for the long haul. Crafted from raw edged materials to accommodate pro amps up to 14U, the RR14UAD is built smart with dual rack rails (mounted front and back at an 16 1/4" rack depth) and features 2 removable heavy duty covers for easy access to your gear.