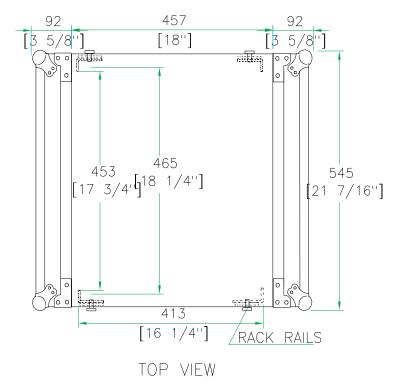

# RR14UAD

I4U Deluxe Amplifier Rack Case

Amp it baby and party like a rock star! Road Ready's RR14UAD is built for the long haul. Crafted from raw edged materials to accommodate pro amps up to 14U, the RR14UAD is built smart with dual rack rails (mounted front and back at an 16 1/4" rack depth) and features 2 removable heavy duty covers for easy access to your gear.