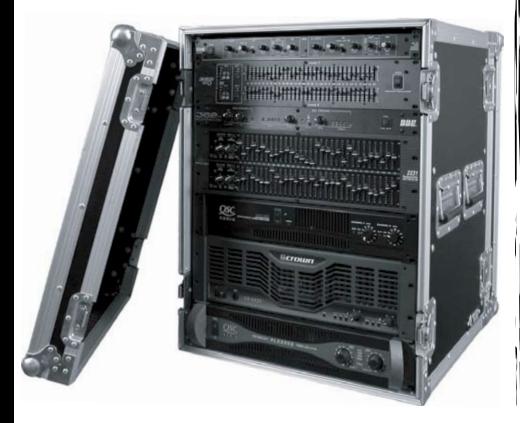

# RR14UAD

I4U Deluxe Amplifier Rack Case

Amp it baby and party like a rock star! Road Ready's RR14UAD is built for the long haul. Crafted from raw edged materials to accommodate pro amps up to 14U, the RR14UAD is built smart with dual rack rails (mounted front and back at an 16 1/4" rack depth) and features 2 removable heavy duty covers for easy access to your gear.