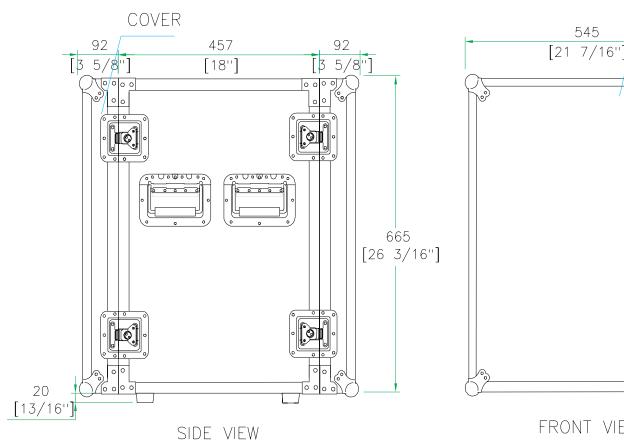

imensions (inch): 25.7 x 22 x 27.7

Shipping Weight (lbs): 61.1

Product Dimensions (inch): 25.1 x 21.4 x 26.9

Product Weight (lbs): 59

Shipping Dimensions (cm): 65.5 x 56 x 70.5

Shipping Weight (kg): 27.8

Product Dimensions (cm): 64 x 54.5 x 68.5

Product Weight (kg): 26.8

# RR14UAD

I4U Deluxe Amplifier Rack Case



Amp it baby and party like a rock star! Road Ready's RR14UAD is built for the long haul. Crafted from raw edged materials to accommodate pro amps up to 14U, the RR14UAD is built smart with dual rack rails (mounted front and back at an 16 1/4" rack depth) and features 2 removable heavy duty covers for easy access to your gear.

### Road Ready Cases

I226 Corral Place \* Santa Fe Springs, CA 90670 ph: 562.906.6185 \* fax: 562.906.6186

WWW.ROADREADYCASES.COM

### RR14UAD





COVER