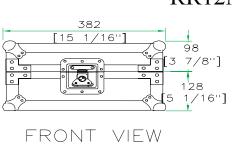

### RR12MIX

BACK VIEW

LEFT VIEW

RIGHT VIEW

TOP VIEW OF COVER

B-B VIEW

TOP VIEW OF BASE

D-D VIEW