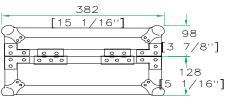

### RR12MIX

BACK VIEW

LEFT VIEW

RIGHT VIEW

TOP VIEW OF COVER

B-B VIEW

TOP VIEW OF BASE

D-D VIEW