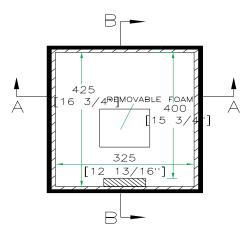

### RR12MIX

BACK VIEW

LEFT VIEW

RIGHT VIEW

TOP VIEW OF COVER

B-B VIEW

TOP VIEW OF BASE

D-D VIEW