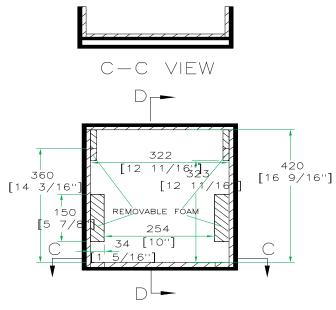

### RR12MIX

BACK VIEW

LEFT VIEW

RIGHT VIEW

TOP VIEW OF COVER

B-B VIEW

TOP VIEW OF BASE

D-D VIEW