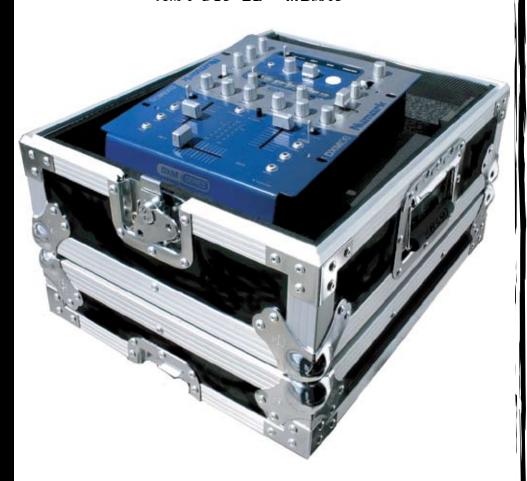

## RR12MIX

case for I2" mixer

Created for straight-up durability, the RR12MIX, is one tough cookie. A rugged mixer case, the RR12MIX fits most 12" mixers including the Pioneer DJM600 and DJM500 mixers.Quick, Smart, Simple and 100% Road Ready!