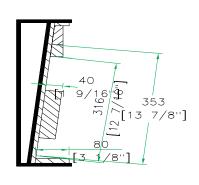

### RR12MIX

BACK VIEW

LEFT VIEW

RIGHT VIEW

TOP VIEW OF COVER

B-B VIEW

TOP VIEW OF BASE

D-D VIEW