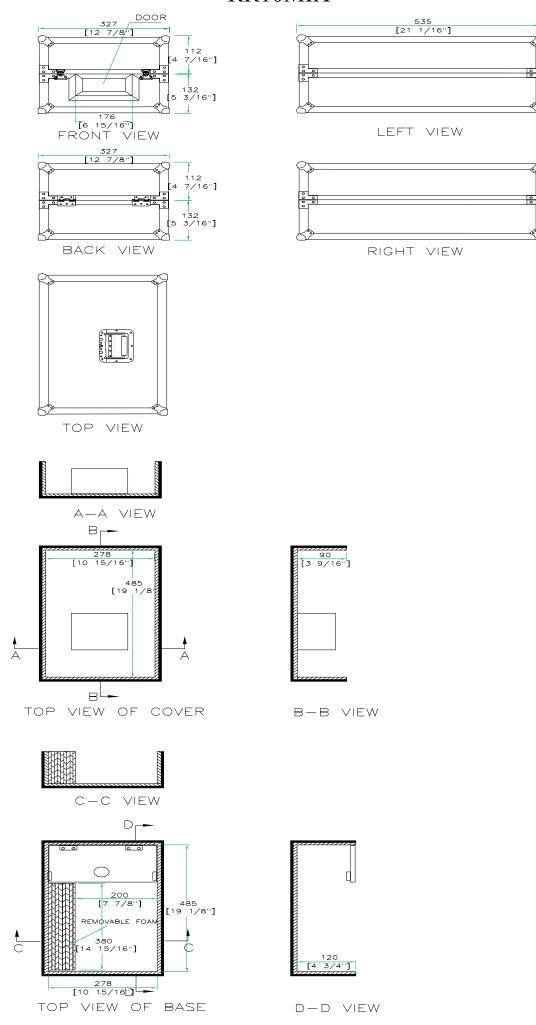

## Product Dimensions

Shipping Dimensions ( inch): 21.8 x 13.5 x 10.4 Shipping Weight ( lbs):20.2 Product Dimensions (inch): 21.3 x 18.6 x 9.6 Product Weight (lbs): 18.9 Shipping Dimensions ( cm): 55.5 x 34.5 x 26.5 Shipping Weight ( kg): 9.2 Product Dimensions (cm): 54.2 x 33 x 24.4 Product Weight (kg): 8.6

# RRIOMIX

Univeral IO" DJ Mixer Case w/ Front Access Panel

Created for straight-up durability, the RR10MIX, is one tough cookie. A rugged 10" mixer case, the RR10MIX is designed to fit between any two Road Ready turntable cases and fits virtually all 10" mixers on the market (up to 18  $\frac{1}{2}$ " x 7  $\frac{3}{4}$ " x 10  $\frac{3}{4}$ " wide). Designed with brawn and brains, the RR10MIX features a unique removable front panel for easy access to your CD drawer, a rear access cable port for no hassle connections, and adjustable modular foam lining so that you can create the prefect custom fit for your gear. Quick, Smart, Simple and 100% Road Ready