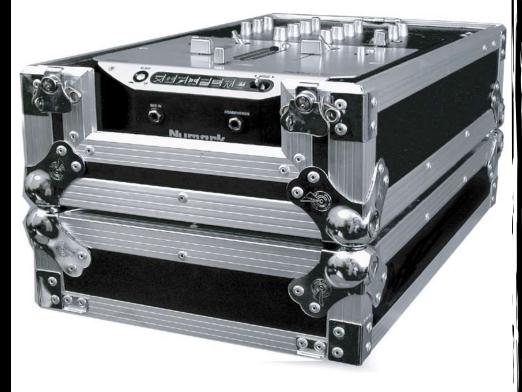

### Features

- \* Beefy, Stackable Ball Corners
- \* Double Anchor Industrial Rivets
- \* Recessed, Industrial Grade Latches
- \* Recessed, Spring Loaded Handles
- \* Industrial Grade Rubber Feet
- \* Premium 3/8" Vinyl Laminated Plywood
- \* Tongue and Groove Locking Fit
- \* Front Access Panel
- \* ATA 300 Rating
- \* Road Ready Limited Lifetime Warranty

# RRIOMIX

Univeral IO" DJ Mixer Case w/ Front Access Panel

Created for straight-up durability, the RR10MIX, is one tough cookie. A rugged 10" mixer case, the RR10MIX is designed to fit between any two Road Ready turntable cases and fits virtually all 10" mixers on the market (up to 18  $\frac{1}{2}$ " x 7  $\frac{3}{4}$ " x 10  $\frac{3}{4}$ " wide). Designed with brawn and brains, the RR10MIX features a unique removable front panel for easy access to your CD drawer, a rear access cable port for no hassle connections, and adjustable modular foam lining so that you can create the prefect custom fit for your gear. Quick, Smart, Simple and 100% Road Ready