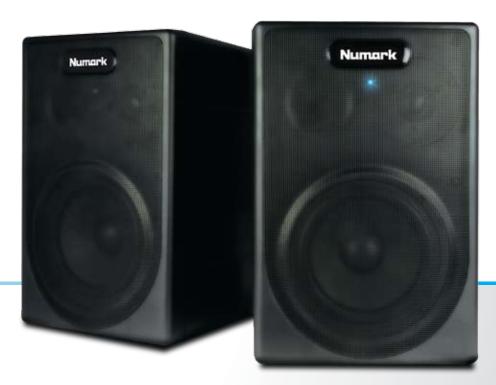

## NPM5 STEREO SPEAKER SYSTEM

**POWERFUL, ALL-IN-ONE SOUND.** NPM5 is a complete speaker system that's perfect for practice studios and small setups. You'll enjoy NPM5's sound that accurately plays the deepest bass and the brightest highs in your music. NPM5 is a self-contained, active speaker system with built-in amplifiers so all you need to do is plug in your system and you're ready to mix! NPM5 works with virtually all music gear thanks to a standard RCA input.

## FEATURES:

- Active stereo speaker system
- Two-way system with 5" woofer and 1" tweeter
- Amplifier built in
- Easily accessible level, treble, and bass controls
- Standard RCA input for connection to virtually all audio devices