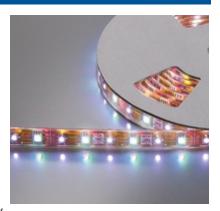

## LEDS-5HP/RGBW N

Number 38.4560

Flexible LED Strips, RGB and WS, 12V DC current,

Humidity-Proof Version

Ideally suited for the illumination of rooms and decorative lighting. The white LEDs light up continuously, the RGB LEDs can be switched on additionally, as required. Thus, the colour impression is more intense and it is possible to create a greater number of colour shades. Easy installation due to perfect flexibility and self-adhesive rear side which sticks to almost any kind of surface. Due to small dimensions, an application is also possible at locations where standard lamps cannot be used. Features bare cable ends for the direct connection to a PSU or LED controller or alternatively to DMX interface CPL-3DMX, CU-3LED or CU-3IR, available at option.

- Fitted with 150 RGB SMD LEDs (type 5050) and additionally with 150 white SMD LEDs (type 3528)
- Beam angle of each LED: 120°
- Can be cut into segments of variable size (groups of 3 LEDs)
- Self-adhesive rear side
- Supplied on a reel
- Supplied with 5 end caps and 10 mounting brackets