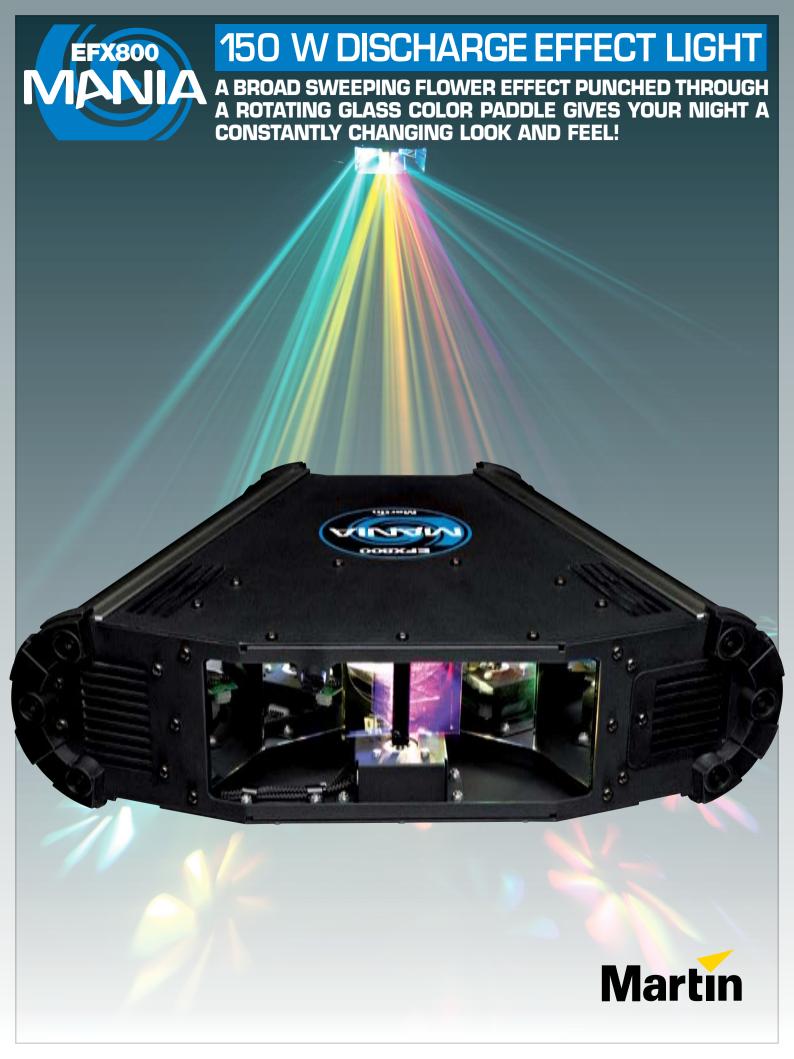

THE LIGHT OUTPUT HAS AN AMAZING 170 DEGREES SPREAD WHICH ROTATES AND SWEEPS – WIDER THAN ANY FLOWER EFFECT LIGHT IN ITS CLASS - WHICH MEANS YOU CAN COVER MORE SPACE WITH FEWER FIXTURES!

### Features:

- **COMMANDING 150 W DISCHARGE LIGHT EFFECTS**
- **DICHROIC COLORED PADDLEWHEEL**
- **LONG-LIFE LAMP** INCLUDED
- **O THE COOLEST GOBO DESIGNS**
- **O SEPARATE GOBO WHEEL**
- **O SEPARATE SHUTTER FOR FAST** STROBE EFFECT
- O DMX, MUSIC OR **AUTO TRIG CONTROL**
- MASTER/SLAVE **FUNCTION**
- **ORIGOROUSLY TESTED** FOR TOTAL RELIABILITY
- **O ALL MAJOR SAFETY APPROVALS**
- PRE-PROGRAMMED **MACROS FOR FAST STARTUP**

### **Effects**

- Rotating gobo wheel, 12 gobos
- Rotating parabolic mirror dish
- Rotating and indexable color paddlewheel
- Mechanical dimmer
- Separate shutter for strobe effect