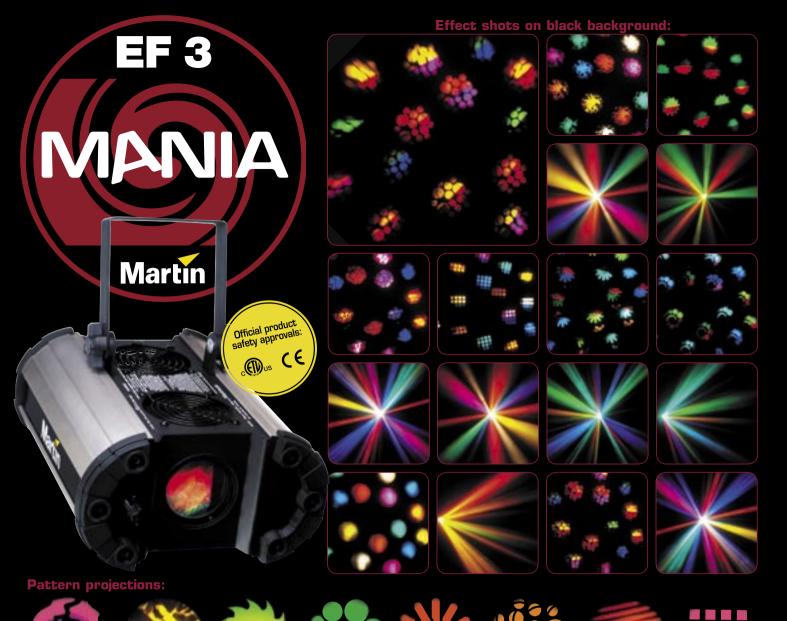

- EXTRAORDINARY, EVER-CHANGING MIDAIR EFFECTS
- 8 GOBOS: 6 WITH COLORED GLASS AND 2 WITH STRUCTURED GLASS
- **e** Long-Life Lamp Included

# Effects

- Rotating colored parabolic mirror reflector
- 8 gobos: 6 with colored glass and 2 with structured glass

# Optics

- Manual focus
- 18 beams