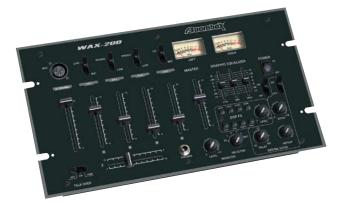

## **WAX-200**

4-channel DJ mixing console

- 8 inputs / 4 channels
- 3 line + 2 phono + 1 CD + 2 mic inputs 1DJ Channel with talkover
- 3 band equaliser
- Built-in numeric echo with volume and delay ajustements (max.200 ms and repetitions)
- 8 sound effects
- Outputs: master and record
- 380 x 210 x 65 mm 3 Kg