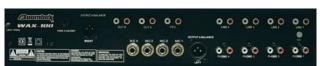

## **WAX-100**

9-channel DJ mixing console

- 19" / 6U mixing console
- 13 inputs / 9 channels
- 4 line + 4 phono + 5 mic inputs
- Removable and assignable cross fader
- 3-band equaliser +/-12dB per channel + gain
- DJ channel with Combo XLR/Jack connector and manual talkover
- Outputs: Master (Balanced), booth and record
- 483 x 267 x 109 mm 6 Kg