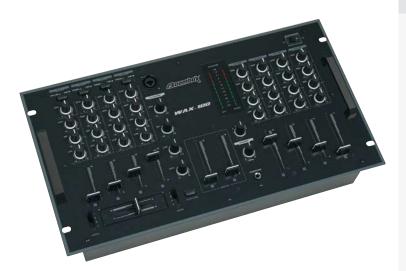

## **WAX-100**

9-channel DJ mixing console

- 19" / 6U mixing console
- 13 inputs / 9 channels
- 4 line + 4 phono + 5 mic inputs
- Removable and assignable cross fader
- 3-band equaliser +/-12dB per channel + gain
- DJ channel with Combo XLR/Jack connector and manual talkover
- Outputs: Master (Balanced), booth and record
- 483 x 267 x 109 mm 6 Kg