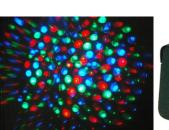

## LED Color 4

Flower LED effect

- 18 RGB LED'sSound activated

(koo-ledcolor4)