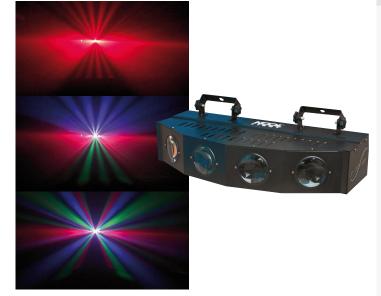

## LED Eyes

Double flower LED effect

- 2 x 56 RGB LED's
- Sound activated

(koo-ledeyes)