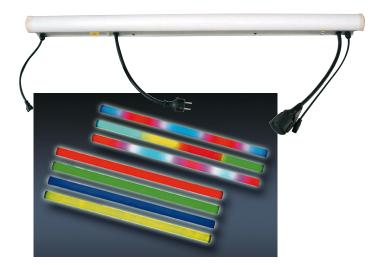

## LED Tube DMX

LED Tube 1m with 144 LED's

- The LED TUBE is 1m long and contains 144 LED's
- This tube is divided in 8 sections, 7 colors
- Ø 50mm
- Aluminium base
- IP66 rated and therefore suitable for outdoor applications,
- 220V Linkable up to 1000 tubes
- Can be controlled by LED CONTROLLER DMX

(koo-ledtube)