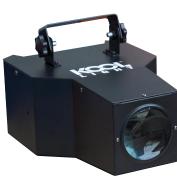

### **Multiflower LED**

Multicolor led effect with 399 LEDs

- 7 Multicolored effects simutaneous
- 8 DMX channels
- Master/Slave
- Sound activated with built-in programs
- Strobe function
- 0-100% dimming
- Dimensions: 310 x 300 x 330 mm

(koo-multiflowerLED)