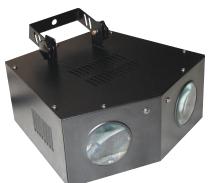

## LED Eyes

Double flower LED effect

- 2 x 56 RGB LED's
- Sound activated

(koo-ledeyes)