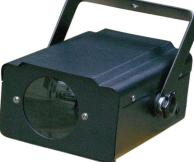

## Moon LED

Moon flower LED effect

- 84 RGB LED's
- 4 DMX channelsSound activated

(koo-moonled)

## Star LED

Moon flower scanner LED effect

- 84 RGB LED's
- 6 DMX channels
- Sound activated

(koo-starled)

Imported in the Benelux by Pro Audio Trade byba