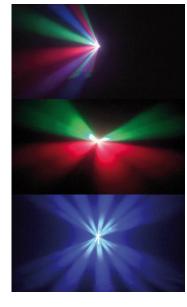

### **Cyclope**

Animated laser style led effect 64 LEDs

- 64 RGB LED's
- 9 DMX Channels
- 85 different patterns
- Vertical and horizontal movement, large or small figures
- 3 colors
- Adjustable flash and brightness
- Master/slave
- Sound activated with built-in programs

(koo-cyclope)

#### <u>Talos</u>

Animated laser style led effect 256 LEDs

- 256 RGB LED's
- 10 DMX Channels
- 85 different patterns
- Vertical and horizontal movement, large or small figures
- 3 colors
- Adjustable flash and brightness
- Master/slave
- Sound activated with built-in programs

(koo-talos)

Imported in the Benelux by Pro Audio Trade bvba