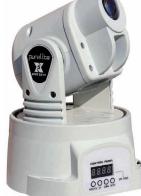

### Purelite Spot-Ex 15 (Black or White)

Moving head spot with a 15W LED

- 1 Led RGB 15 W (Made in USA).
- 5 or 13 DMX Channels
- Dimmer, Strobe
- 1 wheel with 9 gobos + Open
- 12 colors RGB mixing + Color macros
- Progams built-in
- Sound activated
- MasterSlaveColor Black or White
- Dimensions: 175 x 175 x 260 mm
- Weight: 3,65 kg

(koo-spotex15black / koo-spotexwhite)