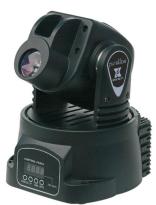

### Purelite Spot-Ex 15 (Black or White)

Moving head spot with a 15W LED

- 1 Led RGB 15 W (Made in USA).
- 5 or 13 DMX Channels
- Dimmer, Strobe
- 1 wheel with 9 gobos + Open
- 12 colors RGB mixing + Color macros
- Progams built-in
- Sound activated
- MasterSlaveColor Black or White
- Dimensions: 175 x 175 x 260 mm
- Weight: 3,65 kg

(koo-spotex15black / koo-spotexwhite)