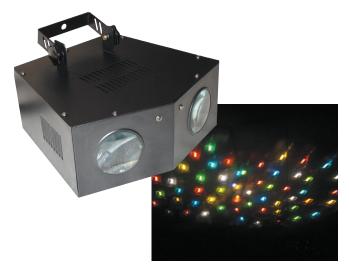

### Double Derby 2

Derby style light effect with 40 multi colored beams

- 20 lenses project 40 beams wich rotate to the music
- Sound-controlled via built-in microphone
- Microphone sensitivity adjustable via rotary-control
- Lamp: 2 x 120V/300W
- Lamps included

(koo-doublederby2)