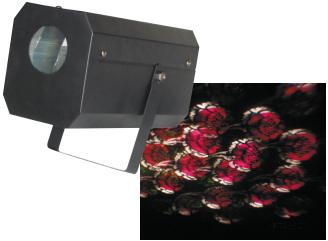

#### Flower Color 2

#### Affordable light effect

- Multi-beam rotating projector
- Projects colored beams
- Sound activated
- Lamp: 1 x BRL 12V/50W
- Lamp included

(koo-flowercolor2)

Imported in the Benelux by Pro Audio Trade byba