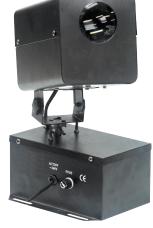

### **Cosmos**

Affordable flower type effect rotating on base

- Multi-beam flower rotating projector
- Rotating on base
- Pan 180° / Tilt 90°
- Lamp: 1 x BRL 12V/50W
- Lamp included

#### (koo-cosmos)