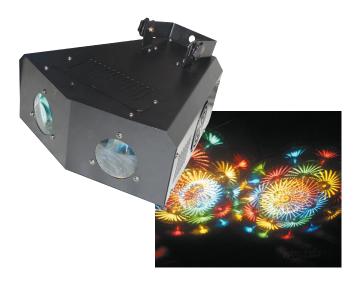

#### **Mushroom**

Mushroom style light effect with 32 multi colored beams

- 32 lenses perform a circular movement and change the direction of movement at every bass beat
- Sound-controlled via built-in microphone
- Microphone sensitivity adjustable via rotary-control
- Lamp: 2 x 120V/300W
- Lamps included

(koo-mushroom)