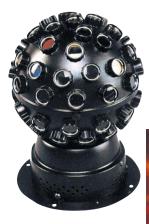

## **Columbia**

Rotating ball light effect

- Rotating ball with multicolored beams Lamps: 1 x BRL 12V/50W
- Lamp included

(koo-columbia)

Imported in the Benelux by Pro Audio Trade byba

Imported in the Benelux by Pro Audio Trade byba