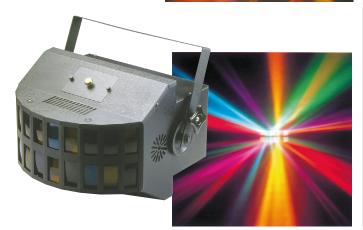

### Double Derby 2

Derby style light effect with 40 multi colored beams

- 20 lenses project 40 beams wich rotate to the music
- Sound-controlled via built-in microphone
- Microphone sensitivity adjustable via rotary-control
- Lamp: 2 x 120V/300W
- Lamps included

(koo-doublederby2)