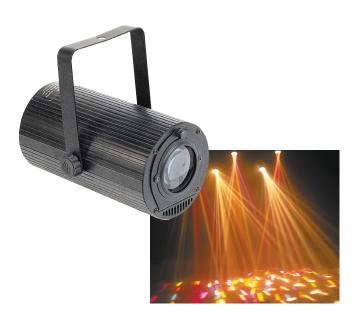

#### <u>Jalapa</u>

Double multi-beam light effect

- Double rotating multi-beam projector
- Sound activated
- Lamp: 1 x FCS 24V/150W
- Lamp included

(koo-jalapa)