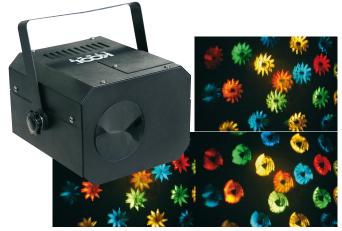

#### Seven Gobos

Gobo flower effect with 7 different gobos

- Projects muticolored gobos
- Sound-controlled via built-in microphone
- Microphone sensitivity adjustable via rotary-control
- Lamp: 1 x MR-16 EFP 12V/50W
- Lamp included

#### (koo-sevengobos)