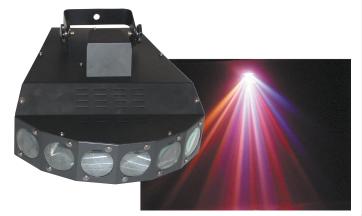

### Double Derby 2

Derby style light effect with 40 multi colored beams

- 20 lenses project 40 beams wich rotate to the music
- Sound-controlled via built-in microphone
- Microphone sensitivity adjustable via rotary-control
- Lamp: 2 x 120V/300W
- Lamps included

(koo-doublederby2)