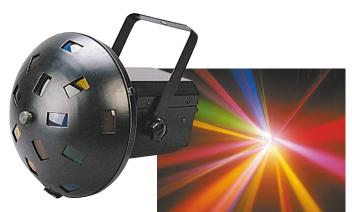

#### **Mushroom**

Mushroom style light effect with 32 multi colored beams

- 32 lenses perform a circular movement and change the direction of movement at every bass beat
- Sound-controlled via built-in microphone
- Microphone sensitivity adjustable via rotary-control
- Lamp: 2 x 120V/300W
- Lamps included

(koo-mushroom)