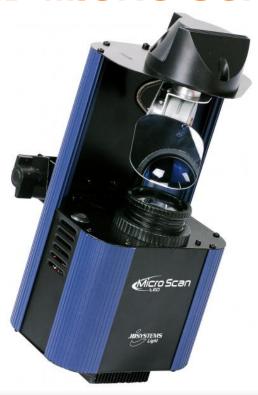

## **LED MICRO SCAN**

## :: Product Description

- \* Ultra compact DMX scanner for mobile DJs and small clubs
- \* Based on 10WATT WHITE LED technology:
- \* Very low power consumption (money saving!)
- \* Extremely brilliant colors compared to units with halogen lamps
- \* No lamp replacements!
- \* Virtually no heat production: no noisy fans
- \* Lightweight (no lamp transformers needed)
- \* Big light output and sharp gobos, thanks to excellent optics
- \* 0-100% dimming and ultra fast strobe function
- \* Excellent built-in programs for wonderful, ever changing, light shows:
- \* DMX-control: 5 channels (pan, tilt, color/gobo, strobe, dimmer)
- \* Standalone: sound activated with internal mic
- \* Master/slave: wonderful synchronized shows
- \* 8 gobos + open, equipped with gobo shaking feature
- \* 2 optional remote controllers available:
- \* CA-8: wired remote for improved master/slave control
- \* RF-8 Set: wireless RF-remote for improved master/slave control (RF-8SET = RF-8T "transmitter" + RF-8R "receiver")